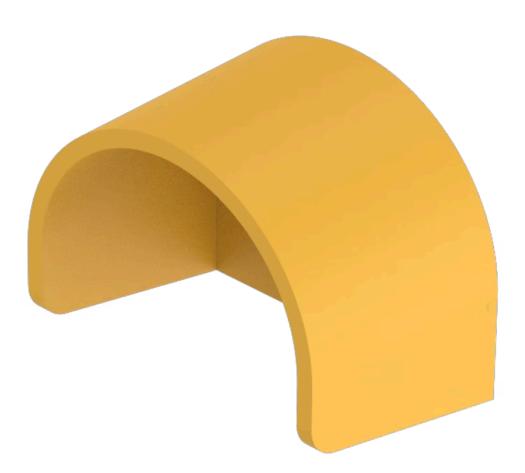

## E-stop protective shroud

Distribution by Newark Newark

45-549.1400

https://newark.eao.com/component/45-549.1400/...

## 45-549.1400 E-stop protective shroud

| FRONT                      |                                                                                                                                         |
|----------------------------|-----------------------------------------------------------------------------------------------------------------------------------------|
| Colour:                    | Yellow                                                                                                                                  |
|                            |                                                                                                                                         |
| MECHANICAL CHARACTERISTICS |                                                                                                                                         |
| Weight:                    | 0.045 kg                                                                                                                                |
|                            |                                                                                                                                         |
| OTHER                      |                                                                                                                                         |
| Short Description:         | E-stop protective shroud, Plastic, Yellow                                                                                               |
| Titel Accessory:           | E-stop protective shroud                                                                                                                |
| Material:                  | Plastic                                                                                                                                 |
| Hints:                     | The protection shroud is not suitable for a proper use of emergency stop. It can obstruct a spontaneous operation of the emergency stop |
| Dimension drawings:        | 47.5<br>8<br>9<br>9<br>9<br>9<br>9<br>1400<br>1400<br>1400                                                                              |