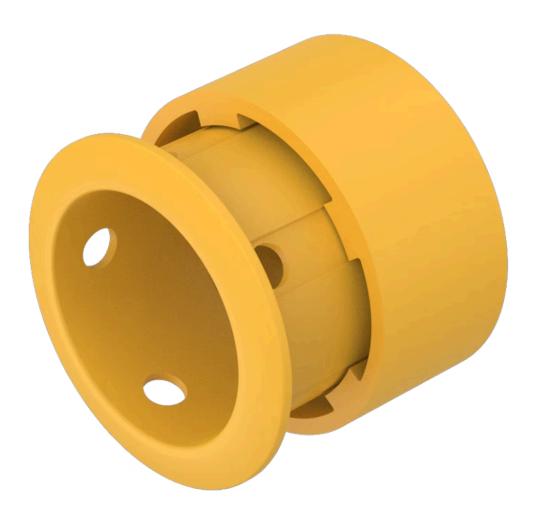

## 45-539.2400 E-stop protective shroud

| FRONT                      |                                                                                                                                         |
|----------------------------|-----------------------------------------------------------------------------------------------------------------------------------------|
| Colour:                    | Yellow                                                                                                                                  |
|                            |                                                                                                                                         |
| MECHANICAL CHARACTERISTICS |                                                                                                                                         |
| Weight:                    | 0.162 kg                                                                                                                                |
|                            |                                                                                                                                         |
| OTHER                      |                                                                                                                                         |
| Short Description:         | E-stop protective shroud, Metal, Yellow                                                                                                 |
| Titel Accessory:           | E-stop protective shroud                                                                                                                |
| Material:                  | Metal                                                                                                                                   |
| Product attributes:        | For Emergency stop switch Ø 40 mm, for 5 padlocks                                                                                       |
| Hints:                     | The protection shroud is not suitable for a proper use of emergency stop. It can obstruct a spontaneous operation of the emergency stop |
| Dimension drawings:        | for Part No. 45-539.2400, 45-539.2800                                                                                                   |