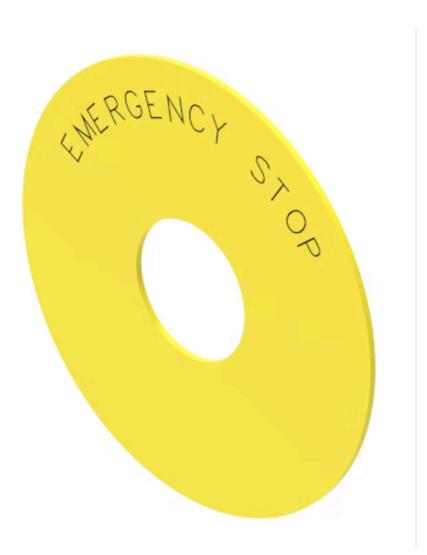

## 45-50J.140S Legend plate

| FRONT                      |                                                                  |
|----------------------------|------------------------------------------------------------------|
| Colour:                    | Yellow                                                           |
|                            |                                                                  |
| MOUNTING                   |                                                                  |
| Mounting type:             | adhesive                                                         |
|                            |                                                                  |
| MECHANICAL CHARACTERISTICS |                                                                  |
| Weight:                    | 0.003 kg                                                         |
|                            |                                                                  |
| OTHER                      |                                                                  |
| Short Description:         | Legend plate, Ø 75 mm, Plastic, EMERGENCY STOP, adhesive, Yellow |
| Titel Accessory:           | Legend plate                                                     |
| Dimension:                 | Ø 75 mm                                                          |
| Material:                  | Plastic                                                          |
| Marking:                   | EMERGENCY STOP                                                   |