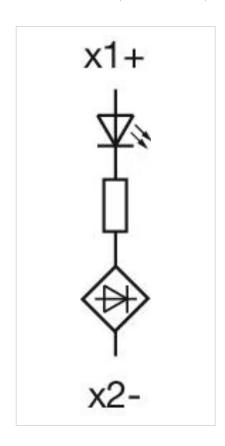

## **OTHER**

**Short Description:** 

Illumination element, Screw terminal, Blue, 24 V AC/DC, Front mounting

Wiring diagrams: