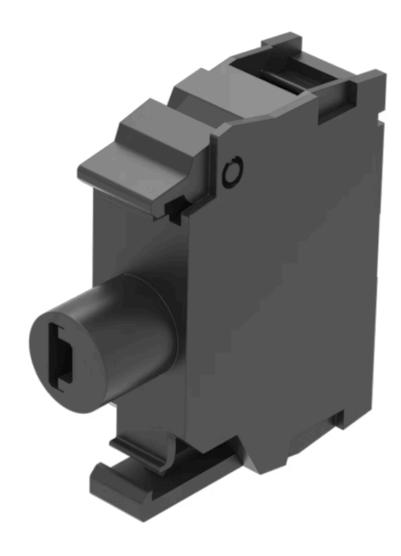

# Illumination element

Distribution by Newark

45-320.1J16

# 45-320.1J16 Illumination element

| PRODUCT RANG | ANGE |
|--------------|------|
|--------------|------|

Product Status: Phase-out

**MOUNTING** 

Component mounting type: Front mounting

**OPERATING-/INDICATION PART** 

#### **MECHANICAL CHARACTERISTICS**

**Terminal:** Screw terminal

Terminal details 1: Solid 2 x (1.0 ... 1.5mm²)

- With end sleeves 2 x (0.5 ... 0.75 mm<sup>2</sup>)

**Terminal details 2:** Finely stranded

## **OTHER**

**Short Description:** 

Illumination element, Screw terminal, Blue, 24 V AC/DC, Front mounting

Wiring diagrams: