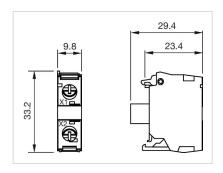

nting

**OPERATING-/INDICATION PART** 

Illumination colour: Blue

# **ELECTRICAL CHARACTERISTICS**

Operating voltage: 24 V AC/DC

Surge voltage resistance: 4 kV

**Lumi. Intensity:** 280 - 710 mcd

#### **MECHANICAL CHARACTERISTICS**

**Terminal:** Screw terminal

Terminal details 1: Solid 2 x (1.0 ... 1.5mm²)

- With end sleeves 2 x (0.5 ... 0.75 mm<sup>2</sup>)

**Terminal details 2:** Finely stranded

- Without end sleeves 2 x (0.5 ... 0.75 mm²) - Without end sleeves 2 x (0.5 ... 1.5 mm²)

- For AWG cables for auxiliary contacts 2 x (18 ... 14)

Weight: 0.01 kg

CERTIFICATE

**REACH:** REACH compliant

**RoHS:** RoHS compliant

## **OTHER**

**Short Description:** 

Illumination element, Screw terminal, Blue, 24 V AC/DC, Front mounting

Wiring diagrams:



## **Dimension drawings:**