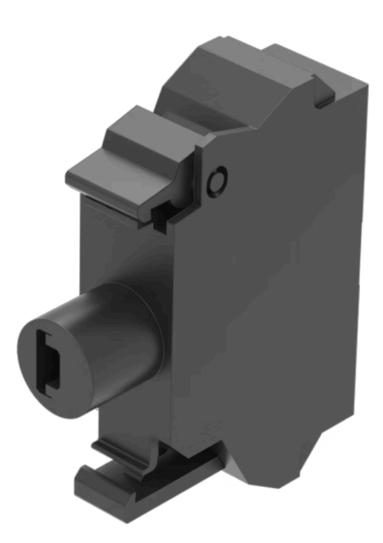

# Illumination element

Distribution by Newark Newark

45-320.1H42

https://newark.eao.com/p/45-320.1H42

## 45-320.1H42 Illumination element

| MOUNTING                          |                  |
|-----------------------------------|------------------|
| Component mounting type:          | Front mounting   |
|                                   |                  |
| <b>OPERATING-/INDICATION PART</b> |                  |
| Illumination colour:              | Green            |
|                                   |                  |
| ELECTRICAL CHARACTERISTICS        |                  |
| Operating voltage:                | 24 - 240 V AC/DC |
| Surge voltage resistance:         | 4 kV             |
| Lumi. Intensity:                  | 900 - 1400 mcd   |

#### Short Description:

Illumination element, Spring-type terminal, Green, 24 - 240 V AC/DC, Front mounting