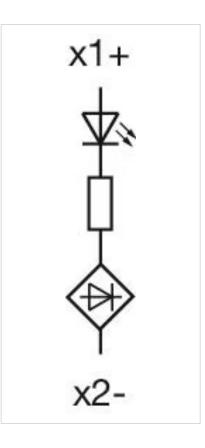

---------------------------------------------------------|
| Terminal details 1: | Solid 2 x (0.25 1.5mm <sup>2</sup> )<br>Finely stranded<br>– Without end sleeves 2 x (0.5 1.5 mm <sup>2</sup> )<br>– With end sleeves 2 x (0.5 0.75 mm <sup>2</sup> )<br>– For AWG cables for auxiliary contacts 2 x (24 16) |
| Weight:             | 0.01 kg                                                                                                                                                                                                                      |

#### CERTIFICATE

| REACH: | REACH compliant |
|--------|-----------------|
| RoHS:  | RoHS compliant  |

OTHER

#### Short Description:

Illumination element, Spring-type terminal, Green, 24 - 240 V AC/DC, Front mounting

#### Wiring diagrams:



Dimension drawings: