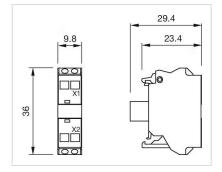

----------------------------------|
| Terminal details 1: | Solid 2 x (0.25 1.5mm <sup>2</sup> )<br>Finely stranded<br>– Without end sleeves 2 x (0.5 1.5 mm <sup>2</sup> )<br>– With end sleeves 2 x (0.5 0.75 mm <sup>2</sup> )<br>– For AWG cables for auxiliary contacts 2 x (24 16) |
| Weight:             | 0.01 kg                                                                                                                                                                                                                      |

#### CERTIFICATE

| REACH: | REACH compliant |
|--------|-----------------|
| RoHS:  | RoHS compliant  |

OTHER

#### Short Description:

Illumination element, Spring-type terminal, Green, 24 - 240 V AC/DC, Front mounting

#### Wiring diagrams:



Dimension drawings: