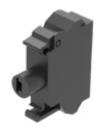

# Illumination element

Distribution by Newark Newark

45-320.1H42

https://newark.eao.com/p/45-320.1H42

## 45-320.1H42 Illumination element

| MOUNTING                          |                  |
|-----------------------------------|------------------|
| Component mounting type:          | Front mounting   |
|                                   |                  |
| <b>OPERATING-/INDICATION PART</b> |                  |
| Illumination colour:              | Green            |
|                                   |                  |
| ELECTRICAL CHARACTERISTICS        |                  |
| Operating voltage:                | 24 - 240 V AC/DC |
| Surge voltage resistance:         | 4 kV             |
| Lumi. Intensity:                  | 900 - 1400 mcd   |

#### Short Description:

Illumination element, Spring-type terminal, Green, 24 - 240 V AC/DC, Front mounting