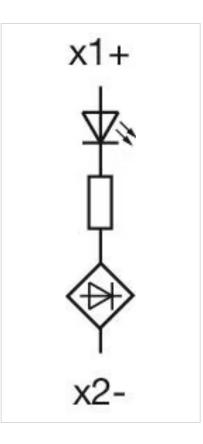

#### Wiring diagrams:

Illumination element, Screw terminal, Green, 24 V AC/DC, Front mounting