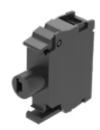

## 45-320.1H16 Illumination element

Loading ..

| PRODUCT RANGE                     |                                                                                                                                                                                         |
|-----------------------------------|-----------------------------------------------------------------------------------------------------------------------------------------------------------------------------------------|
| Product Status:                   | Phase-out                                                                                                                                                                               |
|                                   |                                                                                                                                                                                         |
| MOUNTING                          |                                                                                                                                                                                         |
| Component mounting type:          | Front mounting                                                                                                                                                                          |
|                                   |                                                                                                                                                                                         |
| <b>OPERATING-/INDICATION PART</b> |                                                                                                                                                                                         |
| Illumination colour:              | Green                                                                                                                                                                                   |
|                                   |                                                                                                                                                                                         |
| ELECTRICAL CHARACTERISTICS        |                                                                                                                                                                                         |
| Operating voltage:                | 24 V AC/DC                                                                                                                                                                              |
| Surge voltage resistance:         | 4 kV                                                                                                                                                                                    |
| Lumi. Intensity:                  | 900 - 1400 mcd                                                                                                                                                                          |
|                                   |                                                                                                                                                                                         |
| MECHANICAL CHARACTERISTICS        |                                                                                                                                                                                         |
| Terminal:                         | Screw terminal                                                                                                                                                                          |
| Terminal details 1:               | Solid 2 x (1.0 1.5mm²)<br>- With end sleeves 2 x (0.5 0.75 mm²)                                                                                                                         |
| Terminal details 2:               | Finely stranded<br>– Without end sleeves 2 x (0.5 0.75 mm <sup>2</sup> )<br>– Without end sleeves 2 x (0.5 1.5 mm <sup>2</sup> )<br>– For AWG cables for auxiliary contacts 2 x (18 14) |