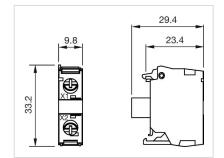

|
| Terminal details 1:               | Solid 2 x (1.0 1.5mm²)<br>- With end sleeves 2 x (0.5 0.75 mm²)                                                                                                                         |
| Terminal details 2:               | Finely stranded<br>– Without end sleeves 2 x (0.5 0.75 mm <sup>2</sup> )<br>– Without end sleeves 2 x (0.5 1.5 mm <sup>2</sup> )<br>– For AWG cables for auxiliary contacts 2 x (18 14) |

0.01 kg

Weight:

CERTIFICATE

#### **REACH:**

**RoHS**:

REACH compliant

RoHS compliant

#### OTHER

Short Description:

#### Wiring diagrams:

Illumination element, Screw terminal, Green, 24 V AC/DC, Front mounting



#### **Dimension drawings:**