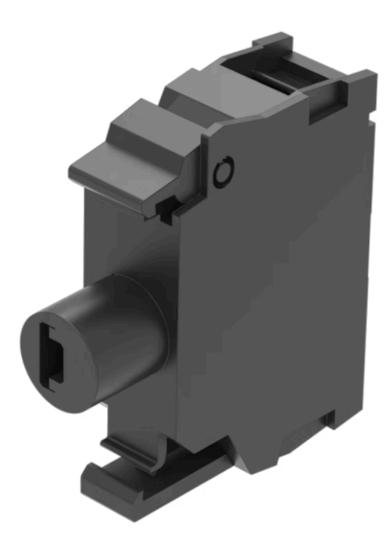

## 45-320.1H16 Illumination element

Loading ..

| PRODUCT RANGE                     |                                                                                                                                                                                         |
|-----------------------------------|-----------------------------------------------------------------------------------------------------------------------------------------------------------------------------------------|
| Product Status:                   | Phase-out                                                                                                                                                                               |
|                                   |                                                                                                                                                                                         |
| MOUNTING                          |                                                                                                                                                                                         |
| Component mounting type:          | Front mounting                                                                                                                                                                          |
|                                   |                                                                                                                                                                                         |
| <b>OPERATING-/INDICATION PART</b> |                                                                                                                                                                                         |
| Illumination colour:              | Green                                                                                                                                                                                   |
|                                   |                                                                                                                                                                                         |
| ELECTRICAL CHARACTERISTICS        |                                                                                                                                                                                         |
| Operating voltage:                | 24 V AC/DC                                                                                                                                                                              |
| Surge voltage resistance:         | 4 kV                                                                                                                                                                                    |
| Lumi. Intensity:                  | 900 - 1400 mcd                                                                                                                                                                          |
|                                   |                                                                                                                                                                                         |
| MECHANICAL CHARACTERISTICS        |                                                                                                                                                                                         |
| Terminal:                         | Screw terminal                                                                                                                                                                          |
| Terminal details 1:               | Solid 2 x (1.0 1.5mm²)<br>- With end sleeves 2 x (0.5 0.75 mm²)                                                                                                                         |
| Terminal details 2:               | Finely stranded<br>– Without end sleeves 2 x (0.5 0.75 mm <sup>2</sup> )<br>– Without end sleeves 2 x (0.5 1.5 mm <sup>2</sup> )<br>– For AWG cables for auxiliary contacts 2 x (18 14) |