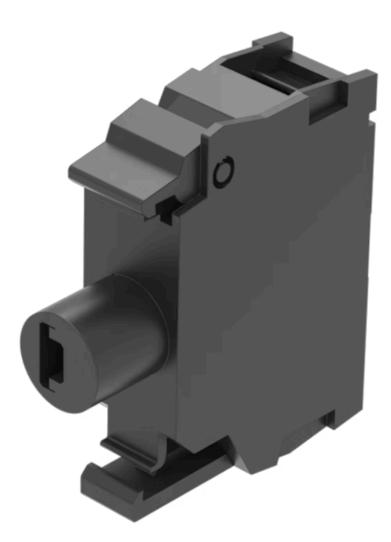

# Illumination element

Distribution by Newark

45-320.1G16

https://newark.eao.com/p/45-320.1G16

## 45-320.1G16 Illumination element

| MOUNTING                          |                |
|-----------------------------------|----------------|
| Component mounting type:          | Front mounting |
|                                   |                |
| <b>OPERATING-/INDICATION PART</b> |                |
| Illumination colour:              | Yellow         |
|                                   |                |
| ELECTRICAL CHARACTERISTICS        |                |
| Operating voltage:                | 24 V AC/DC     |
| Surge voltage resistance:         | 4 kV           |
| Lumi. Intensity:                  | 900 - 1400 mcd |