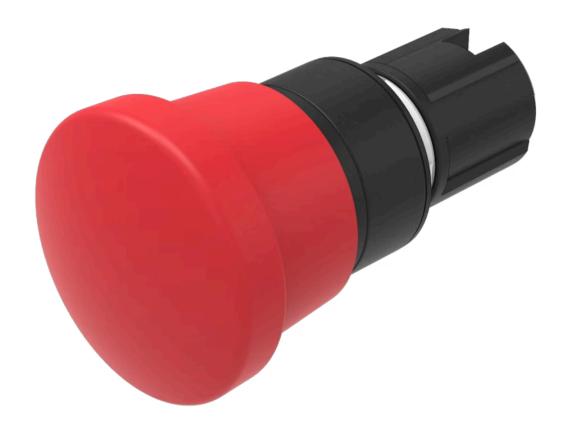

### **FRONT**

Front dimension: Ø 40 mm

Front form: Round

Front bezel colour: Black

Front bezel material: Plastic

#### **OPERATING-/INDICATION PART**

Lens colour: Red

Lens material: Plastic

Lens illumination: Non illuminated

**Lens shape:** Mushroom-head

**Lens optics:** opaque

#### **MECHANICAL CHARACTERISTICS**

Switching action: Maintained

Release type: Pull unlock

**Mechanical lifetime:** 300 000 cycles of operation

**Operating frequency:** Max. 600/h

**Weight:** 0.054 kg