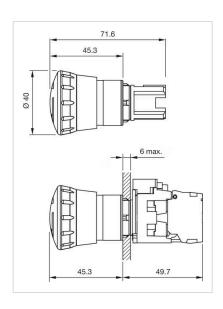

## 45-2C36.1920.000 Actuator

| _ | _  | - |    | _ |
|---|----|---|----|---|
| - | u  | m | N  | п |
|   | ı١ | v | 13 |   |

Front dimension: Ø 40 mm

Front form: Round

Front bezel colour: Black

Front bezel material: Plastic

## Dimension drawings: