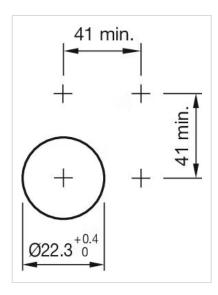

### **AMBIENT CONDITION**

| Operating temperature: | – 25 °C + 70 °C                                                                                                                         |  |
|------------------------|-----------------------------------------------------------------------------------------------------------------------------------------|--|
| Storage temperature:   | – 40 °C + 80 °C                                                                                                                         |  |
| Shock resistance:      | According to IEC 60068-2-27: Sinusoidal half-wave 50 g / 11 ms                                                                          |  |
| Vibration resistance:  | According to IEC 60068-2-6: 2 500 Hz: 5 g                                                                                               |  |
| Climate resistance:    | During operation according to IEC 60721: 3K6, 3C3, 3S2, 3M6                                                                             |  |
|                        |                                                                                                                                         |  |
| CERTIFICATE            |                                                                                                                                         |  |
| REACH:                 | REACH compliant                                                                                                                         |  |
| RoHS:                  | RoHS compliant                                                                                                                          |  |
|                        |                                                                                                                                         |  |
| OTHER                  |                                                                                                                                         |  |
| Short Description:     | Actuator, $\varnothing$ 40 mm, Mushroom-head, Non illuminated, Red, Plastic, opaque, Round, Black, Plastic, Maintained, Twist to unlock |  |
| Dimension:             | Ø 40 mm                                                                                                                                 |  |
| Housing colour:        | Yellow                                                                                                                                  |  |
| Housing material:      | Plastic                                                                                                                                 |  |
| Product attributes:    | Twist to unlock clockwise                                                                                                               |  |
| Hints:                 | Application as per DIN EN ISO 13850 and EN 60204-1                                                                                      |  |
| Wiring diagrams:       |                                                                                                                                         |  |
|                        | <b>(}</b> - ~ -                                                                                                                         |  |
|                        |                                                                                                                                         |  |
|                        |                                                                                                                                         |  |
| Mounting cut-outs:     |                                                                                                                                         |  |

## Dimension drawings: