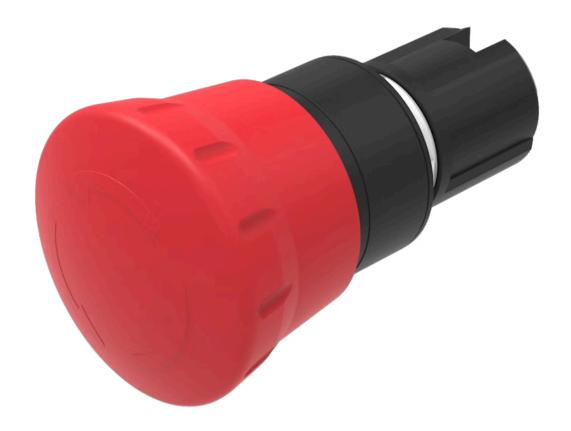

## 45-2C36.1920.000 Actuator

| _ | _  | - |    | _ |
|---|----|---|----|---|
| - | u  | m | N  | п |
|   | ı١ | v | 13 |   |

Front dimension: Ø 40 mm

Front form: Round

Front bezel colour: Black

Front bezel material: Plastic

#### **OPERATING-/INDICATION PART**

Lens colour: Red

Lens material: Plastic

Lens illumination: Non illuminated

**Lens shape:** Mushroom-head

**Lens optics:** opaque

#### **MECHANICAL CHARACTERISTICS**

Switching action: Maintained

Release type: Twist to unlock

**Mechanical lifetime:** 300 000 cycles of operation

**Operating frequency:** Max. 600/h

**Weight:** 0.045 kg