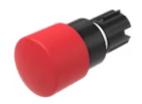

# 45-2C36.1820.000 Actuator

| Е | D | 0 | N  | ٦ |
|---|---|---|----|---|
| г | п | v | 14 |   |

Front dimension:  $\emptyset$  34 mm

Front form: Round

Front bezel colour: Black

Front bezel material: Plastic

#### **OPERATING-/INDICATION PART**

Lens colour: Red

Lens material: Plastic

Lens illumination: Non illuminated

**Lens shape:** Mushroom-head

**Lens optics:** opaque