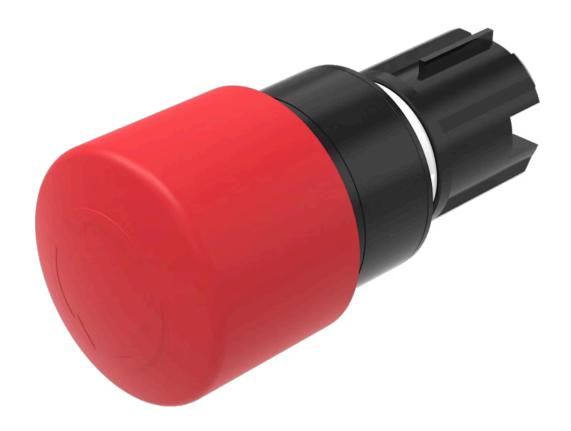

# 45-2C36.1820.000 Actuator

| Е | D | 0 | N  | ٦ |
|---|---|---|----|---|
| г | п | v | 14 |   |

Front dimension:  $\emptyset$  34 mm

Front form: Round

Front bezel colour: Black

Front bezel material: Plastic

#### **OPERATING-/INDICATION PART**

Lens colour: Red

Lens material: Plastic

Lens illumination: Non illuminated

**Lens shape:** Mushroom-head

**Lens optics:** opaque

#### **MECHANICAL CHARACTERISTICS**

Switching action: Maintained

Release type: Twist to unlock

**Mechanical lifetime:** 300 000 cycles of operation

Operating frequency: Max. 600/h

**Weight:** 0.043 kg