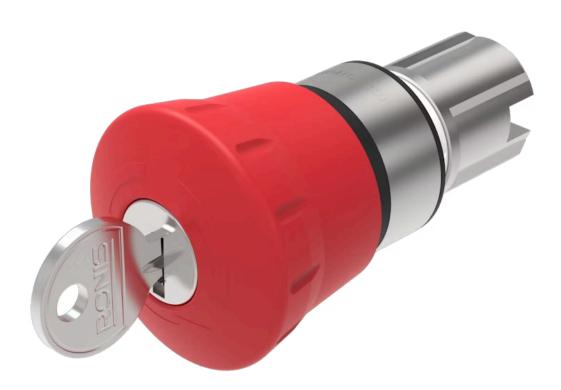

# 45-2C35.2920.110 Actuator

### FRONT

| Front dimension:      | Ø 40 mm |
|-----------------------|---------|
| Front form:           | Round   |
| Front bezel colour:   | Silver  |
| Front bezel material: | Metal   |

#### **OPERATING-/INDICATION PART**

| Lens colour:       | Red             |
|--------------------|-----------------|
| Lens material:     | Plastic         |
| Lens illumination: | Non illuminated |
| Lens shape:        | Mushroom-head   |
| Lens optics:       | opaque          |

#### **MECHANICAL CHARATERISTIC**

| Switching action:    | Maintained                  |
|----------------------|-----------------------------|
| Release type:        | Key release to unlock       |
| Mechanical lifetime: | 300 000 cycles of operation |