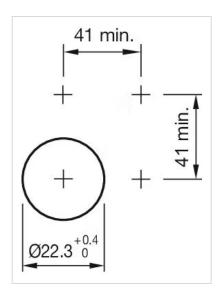

|
| Housing colour:     | Yellow                                                                                                                           |
| Housing material:   | Metal                                                                                                                            |
| Product attributes: | Key release to unlock anti-clockwise                                                                                             |
| Hints:              | Application as per DIN EN ISO 13850 and EN 60204-1                                                                               |
| Wiring diagrams:    | (-8 8 8                                                                                                                          |

Mounting cut-outs:



## Dimension drawings: