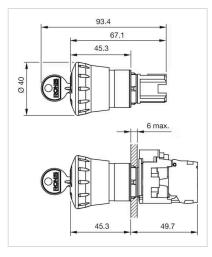

| Yellow                                                                                                                           |
| Housing material:   | Metal                                                                                                                            |
| Product attributes: | Key release to unlock anti-clockwise                                                                                             |
| Hints:              | Application as per DIN EN ISO 13850 and EN 60204-1                                                                               |
| Wiring diagrams:    | (-8 8 8                                                                                                                          |

Mounting cut-outs:



## Dimension drawings: