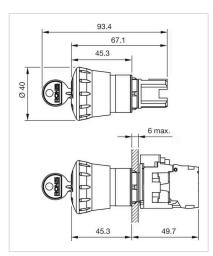

|  |
| Product attributes:    | Key release to unlock anti-clockwise                                                                                              |  |
| Hints:                 | Application as per DIN EN ISO 13850 and EN 60204-1                                                                                |  |
| Wiring diagrams:       | 0-8-~-                                                                                                                            |  |
| Mounting cut-outs:     |                                                                                                                                   |  |



### Dimension drawings: