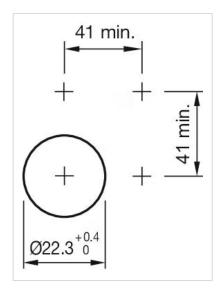

aterial:      | Plastic                                                                                                                           |  |
| Product attributes:    | Key release to unlock anti-clockwise                                                                                              |  |
| Hints:                 | Application as per DIN EN ISO 13850 and EN 60204-1                                                                                |  |
| Wiring diagrams:       | 0-8-~-                                                                                                                            |  |
| Mounting cut-outs:     |                                                                                                                                   |  |



### Dimension drawings: