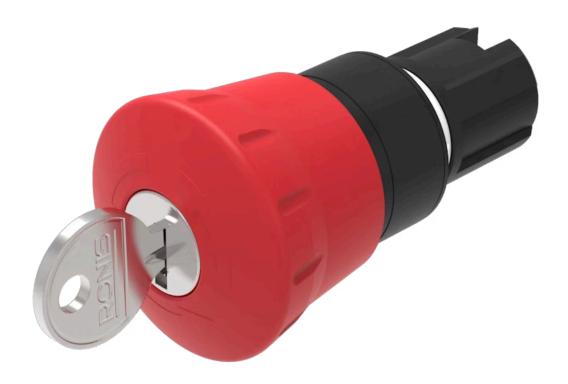

## 45-2C35.1920.110 Actuator

|    | _ | _  |   | - |
|----|---|----|---|---|
| ь. | к | () | N |   |
|    |   |    |   |   |

Front dimension: Ø 40 mm

Front form: Round

Front bezel colour: Black

Front bezel material: Plastic

#### **OPERATING-/INDICATION PART**

Lens colour: Red

Lens material: Plastic

Lens illumination: Non illuminated

**Lens shape:** Mushroom-head

**Lens optics:** opaque

### **MECHANICAL CHARATERISTIC**

Switching action: Maintained

Release type: Key release to unlock

**Mechanical lifetime:** 300 000 cycles of operation

| Operating frequency:   | Max. 600/h                                                                                                                        |  |
|------------------------|-----------------------------------------------------------------------------------------------------------------------------------|--|
| Weight:                | 0.075 kg                                                                                                                          |  |
|                        |                                                                                                                                   |  |
| AMBIENT CONDITION      |                                                                                                                                   |  |
| Operating temperature: | – 25 °C + 70 °C                                                                                                                   |  |
| Storage temperature:   | – 40 °C + 80 °C                                                                                                                   |  |
| Shock resistance:      | According to IEC 60068-2-27: Sinusoidal half-wave 50 g / 11 ms                                                                    |  |
| Vibration resistance:  | According to IEC 60068-2-6: 2 500 Hz: 5 g                                                                                         |  |
| Climate resistance:    | During operation according to IEC 60721: 3K6, 3C3, 3S2, 3M6                                                                       |  |
|                        |                                                                                                                                   |  |
| CERTIFICATE            |                                                                                                                                   |  |
| REACH:                 | REACH compliant                                                                                                                   |  |
| RoHS:                  | RoHS compliant                                                                                                                    |  |
|                        |                                                                                                                                   |  |
| OTHER                  |                                                                                                                                   |  |
| Short Description:     | Actuator, ∅ 40 mm, Mushroom-head, Non illuminated, Red, Plastic, opaque, Round, Black, Plastic, Maintained, Key release to unlock |  |
| Dimension:             | Ø 40 mm                                                                                                                           |  |
| Housing colour:        | Yellow                                                                                                                            |  |
| Housing material:      | Plastic                                                                                                                           |  |
| Product attributes:    | Key release to unlock anti-clockwise                                                                                              |  |
| Hints:                 | Application as per DIN EN ISO 13850 and EN 60204-1                                                                                |  |
| Wiring diagrams:       | 0-8-~-                                                                                                                            |  |
| Mounting cut-outs:     |                                                                                                                                   |  |