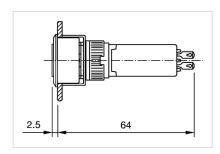

|  |
| Product attributes:    | Key release to unlock anti-clockwise                                                                                              |  |
| Hints:                 | Application as per DIN EN ISO 13850 and EN 60204-1                                                                                |  |
| Wiring diagrams:       | 0-8-~-                                                                                                                            |  |
| Mounting cut-outs:     |                                                                                                                                   |  |



### Dimension drawings: