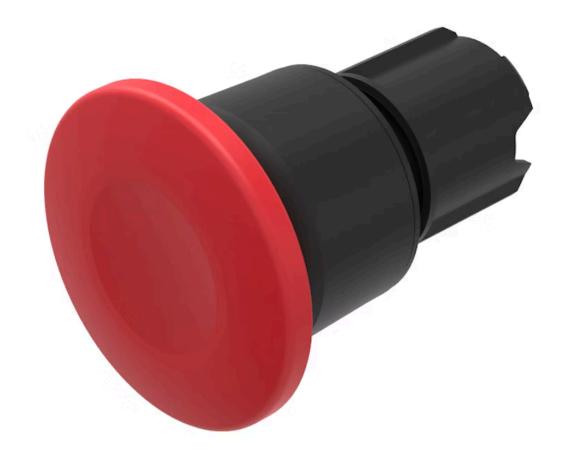

# 45-2530.1920.000 Actuator

## **FRONT**

Front dimension: Ø 40 mm

Front form: Round

Front bezel colour: Black

Front bezel material: Plastic

### **OPERATING-/INDICATION PART**

Lens colour: Red

Lens material: Plastic

Lens illumination: Non illuminated

Lens shape: Mushroom-head

**Lens optics:** opaque