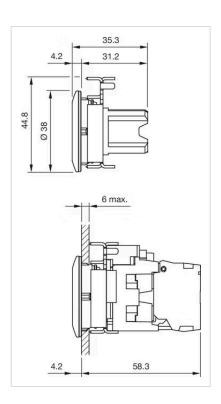

66, IP67, IP69K

**Operating temperature:**  $-25 \, ^{\circ}\text{C} \, ... + 70 \, ^{\circ}\text{C}$ 

Storage temperature:  $-40 \,^{\circ}\text{C} \dots + 80 \,^{\circ}\text{C}$ 

**Shock resistance:** According to IEC 60068-2-27: Sinusoidal half-wave 50 g / 11 ms

**Vibration resistance:** According to IEC 60068-2-6: 20 ... 500 Hz: 5 g

Climate resistance: During operation according to IEC 60721: 3K6, 3C3, 3S2, 3M6

#### **CERTIFICATE**

**REACH:** REACH compliant

RoHS: RoHS compliant

### **OTHER**

Short Description: Actuator, Ø 30.5 mm, Ø 38 mm, Flush, Illuminated, Colourless, Plastic,

transparent, Round, Sand grey, Metal, Maintained, IP66, IP67, IP69K, White

Housing colour: Silver

Housing material: Metal

**Hints:** Push to unlatch

Wiring diagrams:



## Dimension drawings: