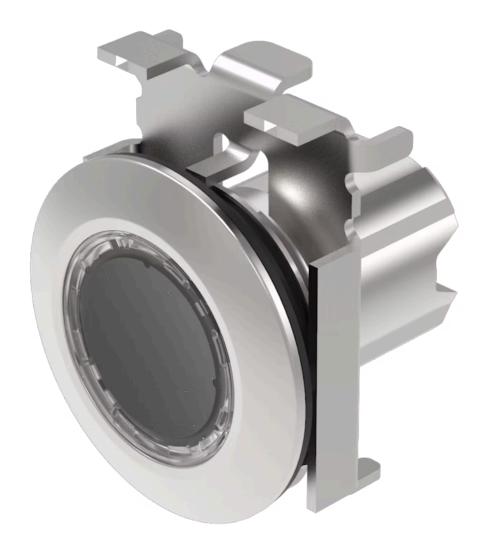

## **FRONT**

Front dimension: Ø 38 mm

Front form: Round

Front bezel colour: Sand grey

Front bezel material: Metal

#### **MOUNTING**

Design: Flush

**Mounting cut-out:** Ø 30.5 mm

Mounting type: Panel mounting

## **OPERATING-/INDICATION PART**

**Lens colour:** Colourless

Lens material: Plastic

Lens illumination: Illuminated

Lens shape: Flush

Lens optics: transparent

Illumination colour: White

## **MECHANICAL CHARACTERISTICS**

Switching action: Maintained

**Switching system:** Slow-make switching element

**Mechanical lifetime:** 500 000 cycles of operation

Operating frequency: Max. 1 800/h

**Weight:** 0.072 kg