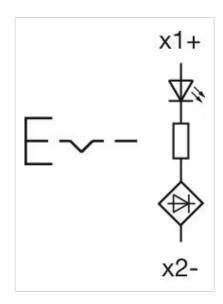

*IP front protection:** IP66, IP67, IP69K

**Operating temperature:**  $-25 \, ^{\circ}\text{C} \, ... + 70 \, ^{\circ}\text{C}$ 

Storage temperature:  $-40 \,^{\circ}\text{C} \dots + 80 \,^{\circ}\text{C}$ 

**Shock resistance:** According to IEC 60068-2-27: Sinusoidal half-wave 50 g / 11 ms

**Vibration resistance:** According to IEC 60068-2-6: 20 ... 500 Hz: 5 g

Climate resistance: During operation according to IEC 60721: 3K6, 3C3, 3S2, 3M6

#### **CERTIFICATE**

**REACH:** REACH compliant

RoHS: RoHS compliant

### **OTHER**

Short Description: Actuator, Ø 30.5 mm, Ø 38 mm, Flush, Illuminated, Colourless, Plastic,

transparent, Round, Sand grey, Metal, Maintained, IP66, IP67, IP69K, White

Housing colour: Silver

Housing material: Metal

**Hints:** Push to unlatch

Wiring diagrams:



## Dimension drawings: