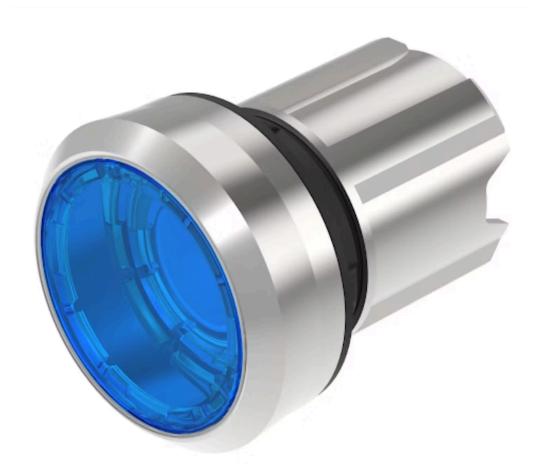

# 45-2231.21J0.000 Actuator

|    | _ | _  |   | - |
|----|---|----|---|---|
| ь. | к | () | N |   |
|    |   |    |   |   |

Front dimension: Ø 29,5 mm

Front form: Round

Silver

Front bezel material: Metal

#### **MOUNTING**

Front bezel colour:

Design: Raised

Mounting cut-out: Ø 22.3 mm

Mounting type: Panel mounting

### **OPERATING-/INDICATION PART**

Lens colour: Blue

Lens material: Plastic

Lens illumination: Illuminated

Lens shape: Flush

Lens optics: transparent

**Lens type:** Level with front bezel

Illumination colour: Blue