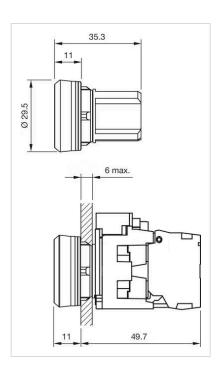

# 45-2231.21J0.000 Actuator

|    | _ | _  |   | - |
|----|---|----|---|---|
| ь. | к | () | N |   |
|    |   |    |   |   |

Front dimension: Ø 29,5 mm

Front form: Round

Silver

Front bezel material: Metal

#### **MOUNTING**

Front bezel colour:

Design: Raised

Mounting cut-out: Ø 22.3 mm

Mounting type: Panel mounting

# Dimension drawings: