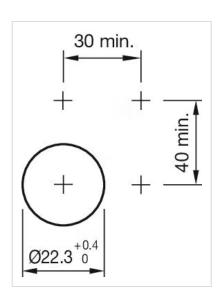

#### **MOUNTING**

Front bezel colour:

Design: Raised

Mounting cut-out: Ø 22.3 mm

Mounting type: Panel mounting

## Mounting cut-outs: