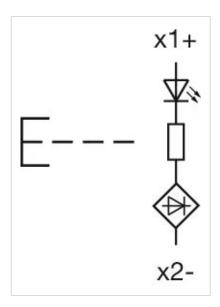

### **MECHANICAL CHARATERISTIC**

| Switching action:      | Momentary                                                                                                                                                        |  |  |
|------------------------|------------------------------------------------------------------------------------------------------------------------------------------------------------------|--|--|
| Switching system:      | Slow-make switching element                                                                                                                                      |  |  |
| Mechanical lifetime:   | 3 Mil. cycles of operation                                                                                                                                       |  |  |
| Operating frequency:   | Max. 3 600/h                                                                                                                                                     |  |  |
| Weight:                | 0.039 kg                                                                                                                                                         |  |  |
|                        |                                                                                                                                                                  |  |  |
| AMBIENT CONDITION      |                                                                                                                                                                  |  |  |
| IP front protection:   | IP66, IP67, IP69K                                                                                                                                                |  |  |
| Operating temperature: | – 25 °C + 70 °C                                                                                                                                                  |  |  |
| Storage temperature:   | – 40 °C + 80 °C                                                                                                                                                  |  |  |
| Shock resistance:      | According to IEC 60068-2-27: Sinusoidal half-wave 50 g / 11 ms                                                                                                   |  |  |
| Vibration resistance:  | According to IEC 60068-2-6: 20 500 Hz: 5 g                                                                                                                       |  |  |
| Climate resistance:    | During operation according to IEC 60721: 3K6, 3C3, 3S2, 3M6                                                                                                      |  |  |
|                        |                                                                                                                                                                  |  |  |
| CERTIFICATE            |                                                                                                                                                                  |  |  |
| REACH:                 | REACH compliant                                                                                                                                                  |  |  |
| RoHS:                  | RoHS compliant                                                                                                                                                   |  |  |
|                        |                                                                                                                                                                  |  |  |
| OTHER                  |                                                                                                                                                                  |  |  |
| Short Description:     | Actuator, $\varnothing$ 22.3 mm, $\varnothing$ 29,5 mm, Flush, Illuminated, Blue, Plastic, transparent, Round, Silver, Metal, Momentary, IP66, IP67, IP69K, Blue |  |  |
| Housing colour:        | Silver                                                                                                                                                           |  |  |
| Housing material:      | Metal                                                                                                                                                            |  |  |
| Wiring diagrams:       |                                                                                                                                                                  |  |  |
|                        |                                                                                                                                                                  |  |  |
|                        |                                                                                                                                                                  |  |  |
|                        |                                                                                                                                                                  |  |  |