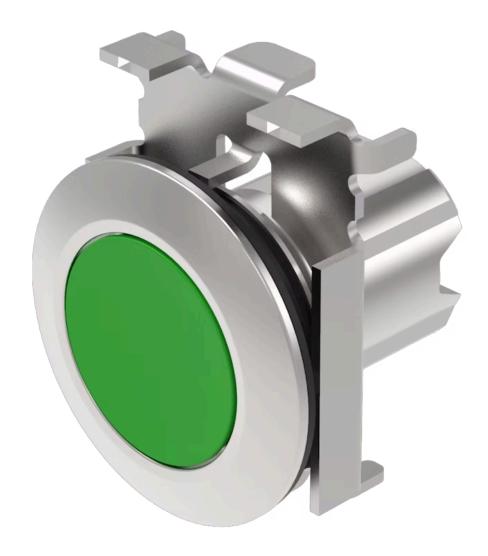

## **FRONT**

Front dimension: Ø 38 mm

Front form: Round

Front bezel colour: Sand grey

Front bezel material: Metal

#### **MOUNTING**

Design: Flush

Mounting cut-out: Ø 30.5 mm

Mounting type: Panel mounting

## **OPERATING-/INDICATION PART**

Lens colour: Green

Lens material: Plastic

Lens illumination: Non illuminated

Lens shape: Flush

**Lens optics:** opaque