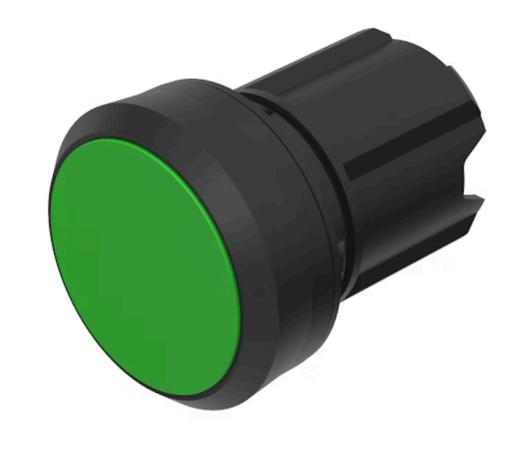

## **FRONT**

Front dimension: Ø 29,5 mm

Front form: Round

Front bezel colour: Black

Front bezel material: Plastic

### **OPERATING-/INDICATION PART**

Lens colour: Green

Lens material: Plastic

Lens illumination: Non illuminated

Lens shape: Flush

**Lens optics:** opaque

**Lens type:** Level with front bezel