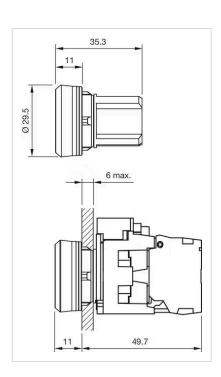

|
| Housing material:      | Plastic                                                                                                                                                    |  |
| Hints:                 | Push to unlatch                                                                                                                                            |  |
| Wiring diagrams:       |                                                                                                                                                            |  |
|                        | E~-                                                                                                                                                        |  |

Mounting cut-outs:



### Dimension drawings: