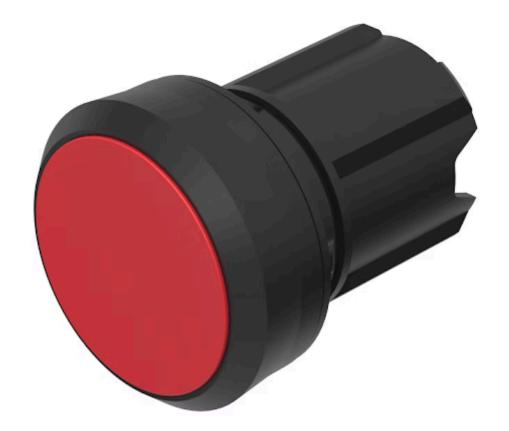

## 45-2134.1120.000 Actuator

|   |   | $\sim$           |   | _ |
|---|---|------------------|---|---|
| - | к | ( )              | N |   |
|   |   | $\mathbf{\circ}$ |   |   |

Front dimension: Ø 29,5 mm

Front form: Round

Front bezel colour: Black

Front bezel material: Plastic

### **OPERATING-/INDICATION PART**

Lens colour: Red

Lens material: Plastic

Lens illumination: Non illuminated

Lens shape: Flush

**Lens optics:** opaque

**Lens type:** Level with front bezel