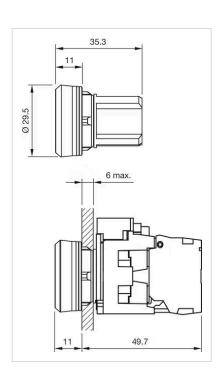

## 45-2134.1110.000 Actuator

|    | _ | _  |   | - |
|----|---|----|---|---|
| ь. | к | () | N |   |
|    |   |    |   |   |

Front dimension: Ø 29,5 mm

Front form: Round

Front bezel colour: Black

Front bezel material: Plastic

#### **MOUNTING**

Design: Raised

Mounting cut-out: Ø 22.3 mm

Mounting type: Panel mounting

### Dimension drawings: