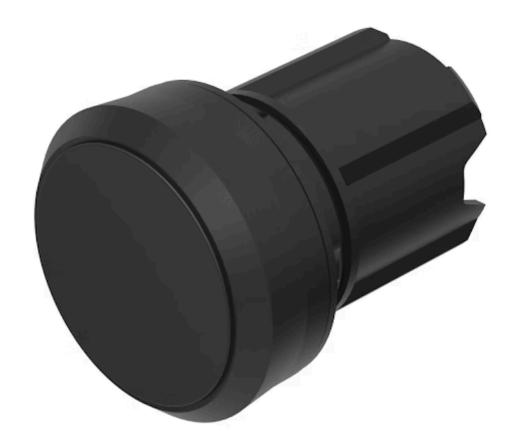

## 45-2134.1110.000 Actuator

|    | _ | _  |   | - |
|----|---|----|---|---|
| ь. | к | () | N |   |
|    |   |    |   |   |

Front dimension: Ø 29,5 mm

Front form: Round

Front bezel colour: Black

Front bezel material: Plastic

#### **MOUNTING**

Design: Raised

Mounting cut-out: Ø 22.3 mm

Mounting type: Panel mounting

### **OPERATING-/INDICATION PART**

Lens colour: Black

Lens material: Plastic

Lens illumination: Non illuminated

Lens shape: Flush

**Lens optics:** opaque

**Lens type:** Level with front bezel