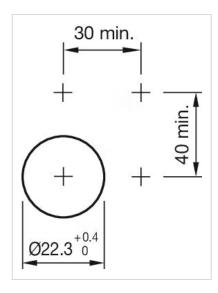

Mounting cut-outs:

#### **MOUNTING**

Design: Raised

Mounting cut-out: Ø 22.3 mm

Mounting type: Panel mounting