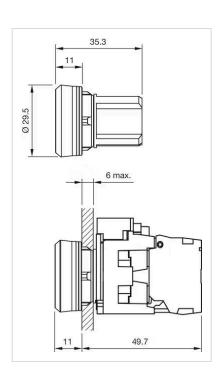

## **FRONT**

Front dimension: Ø 29,5 mm

Front form: Round

Front bezel colour: Black

Front bezel material: Plastic

#### **MOUNTING**

Design: Raised

Mounting cut-out: Ø 22.3 mm

Mounting type: Panel mounting

## Dimension drawings: