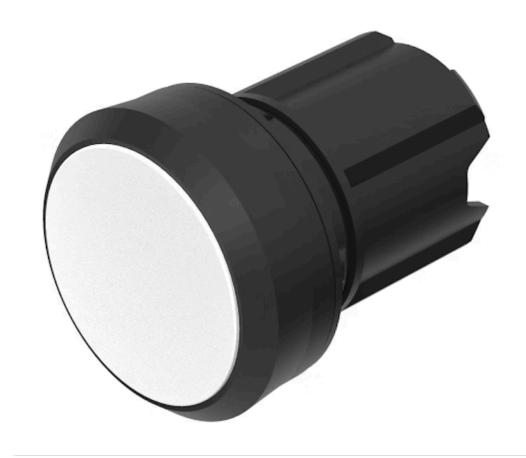

## 45-2131.1190.000 Actuator

## **FRONT**

Front dimension: Ø 29,5 mm

Front form: Round

Front bezel colour: Black

Front bezel material: Plastic

### **OPERATING-/INDICATION PART**

Lens colour: White

Lens material: Plastic

Lens illumination: Non illuminated

Lens shape: Flush

**Lens optics:** opaque

**Lens type:** Level with front bezel