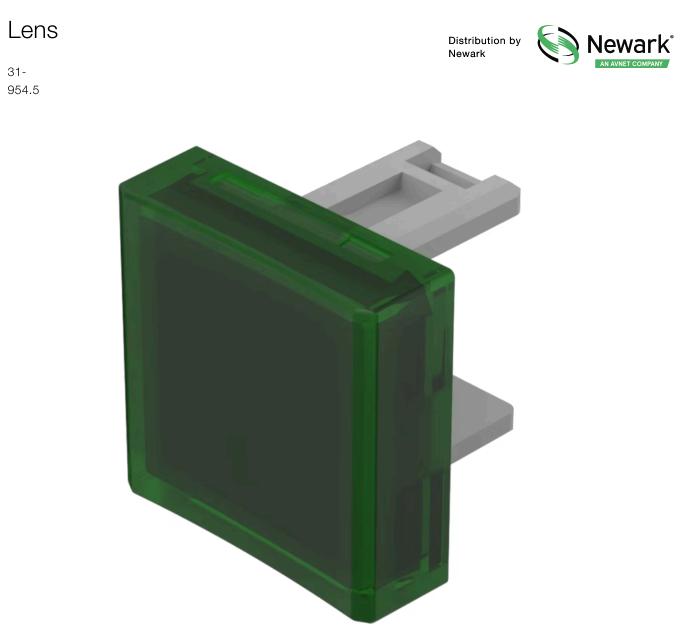

# 31-954.5 Lens

| PRO | DUC | T R | AN | GE |
|-----|-----|-----|----|----|
|     |     |     |    |    |

**Product Status:** 

Not Recommended for new design

#### FRONT

Front form:

Square

| <b>OPERATING-/INDICATION P</b> | ART          |
|--------------------------------|--------------|
| Of ERATING-/INDIGATION I       | <b>~</b> 111 |

| Lens colour:       | Green       |
|--------------------|-------------|
| Lens material:     | Plastic     |
| Lens illumination: | Illuminated |
| Lens shape:        | Concave     |
| Lens optics:       | transparent |

## Short Description:

Lens, 15.3 mm x 15.3 mm, Illuminated, Green, Concave, Plastic

Dimension:

15.3 mm x 15.3 mm