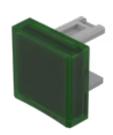

# 31-954.5 Lens

| PRO | DUC | T R | AN | GE |
|-----|-----|-----|----|----|
|     |     |     |    |    |

**Product Status:** 

Not Recommended for new design

#### FRONT

Front form:

Square

| <b>OPERATING-/INDICATION P</b> | ART          |
|--------------------------------|--------------|
| Of ERATING-/INDIGATION I       | <b>~</b> 111 |

| Lens colour:       | Green       |
|--------------------|-------------|
| Lens material:     | Plastic     |
| Lens illumination: | Illuminated |
| Lens shape:        | Concave     |
| Lens optics:       | transparent |

## Short Description:

Lens, 15.3 mm x 15.3 mm, Illuminated, Green, Concave, Plastic

Dimension:

15.3 mm x 15.3 mm