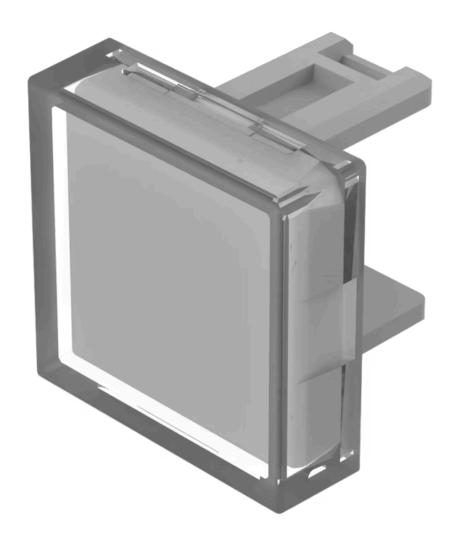

## 31-953.7 Lens

| PRODUCT RANGE              |                                |
|----------------------------|--------------------------------|
| Product Status:            | Not Recommended for new design |
|                            |                                |
| FRONT                      |                                |
| Front form:                | Square                         |
|                            |                                |
| OPERATING-/INDICATION PART |                                |
| Lens colour:               | Colourless                     |
| Lens material:             | Plastic                        |
| Lens illumination:         | Illuminated                    |
| Lens shape:                | Flush                          |
| Lens optics:               | transparent                    |
|                            |                                |
| MECHANICAL CHARACTERISTICS |                                |
| Weight:                    | 0.001 kg                       |
|                            |                                |
| CERTIFICATE                |                                |
| REACH:                     | REACH compliant                |

RoHS compliant

**OTHER** 

RoHS:

**Short Description:** Lens, 15.3 mm x 15.3 mm, Illuminated, Colourless, Flush, Plastic

**Dimension:** 15.3 mm x 15.3 mm