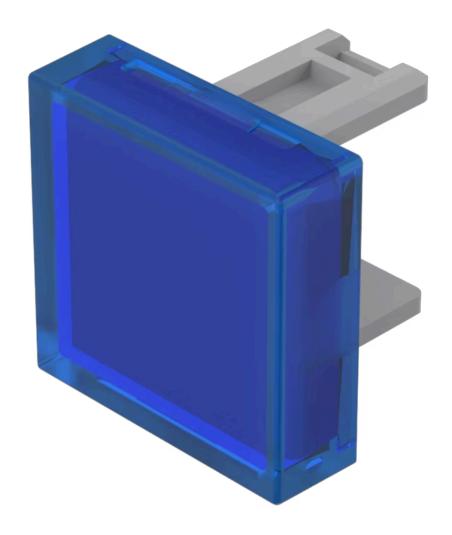

## 31-953.6 Lens

| PRODUCT RANGE              |                                |
|----------------------------|--------------------------------|
| Product Status:            | Not Recommended for new design |
|                            |                                |
| FRONT                      |                                |
| Front form:                | Square                         |
|                            |                                |
| OPERATING-/INDICATION PART |                                |
| Lens colour:               | Blue                           |
| Lens material:             | Plastic                        |
| Lens illumination:         | Illuminated                    |
| Lens shape:                | Flush                          |
| Lens optics:               | transparent                    |
|                            |                                |
| MECHANICAL CHARACTERISTICS |                                |
| Weight:                    | 0.001 kg                       |
|                            |                                |
| CERTIFICATE                |                                |

## OTHER

REACH:

RoHS:

**Short Description:** Lens, 15.3 mm x 15.3 mm, Illuminated, Blue, Flush, Plastic

**Dimension:** 15.3 mm x 15.3 mm