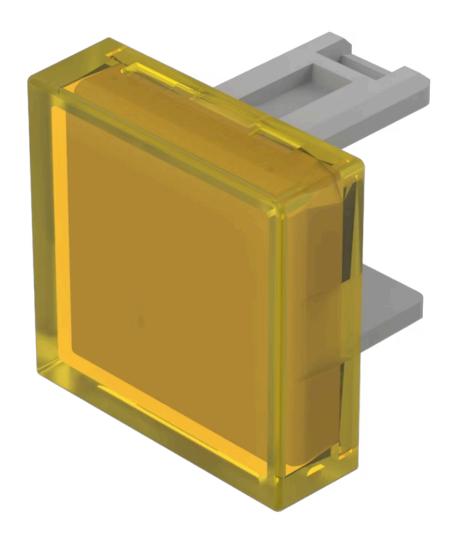

## 31-953.4 Lens

| PRODUCT RANGE              |                                |
|----------------------------|--------------------------------|
| Product Status:            | Not Recommended for new design |
|                            |                                |
| FRONT                      |                                |
| Front form:                | Square                         |
|                            |                                |
| OPERATING-/INDICATION PART |                                |
| Lens colour:               | Yellow                         |
| Lens material:             | Plastic                        |
| Lens illumination:         | Illuminated                    |
| Lens shape:                | Flush                          |
| Lens optics:               | transparent                    |
|                            |                                |
| MECHANICAL CHARACTERISTICS |                                |
| Weight:                    | 0.001 kg                       |
|                            |                                |
| CERTIFICATE                |                                |
| REACH:                     | REACH compliant                |
| RoHS:                      | RoHS compliant                 |

## **OTHER**

**Short Description:** Lens, 15.3 mm x 15.3 mm, Illuminated, Yellow, Flush, Plastic

**Dimension:** 15.3 mm x 15.3 mm