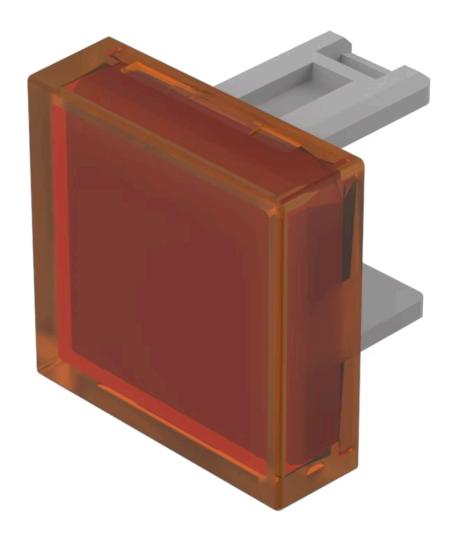

# 31-953.3 Lens

| Р | RC | וסכ | NC. | T R/ | ANGE |
|---|----|-----|-----|------|------|
|   |    |     |     |      |      |

Product Status: Not Recommended for new design

**FRONT** 

Front form: Square

#### **OPERATING-/INDICATION PART**

Lens colour: Orange

Lens material: Plastic

Lens illumination: Illuminated

Lens shape: Flush

Lens optics: transparent

## **OTHER**

**Short Description:** Lens, 15.3 mm x 15.3 mm, Illuminated, Orange, Flush, Plastic

**Dimension:** 15.3 mm x 15.3 mm