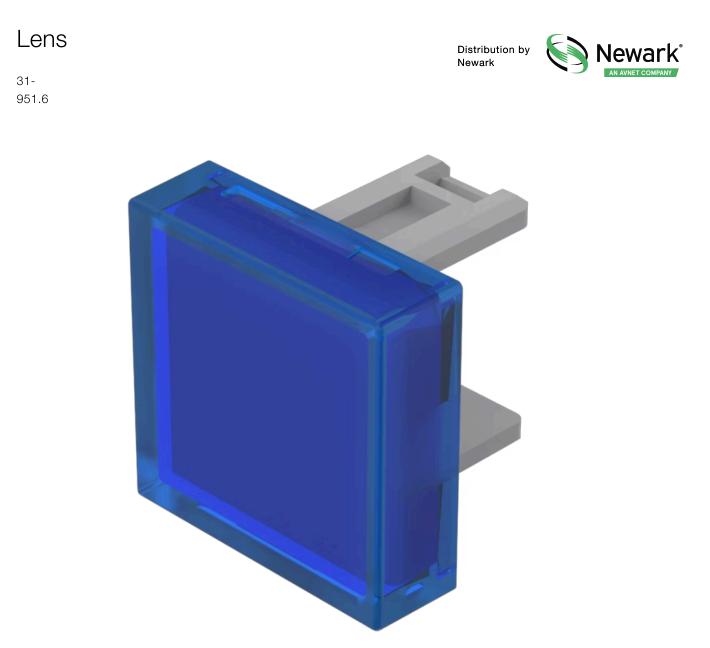

## 31-951.6 Lens

| PRODUCT RANG | λE |
|--------------|----|
|--------------|----|

**Product Status:** 

Not Recommended for new design

## FRONT

Front form:

Square

| <b>OPERATING-/INDIC</b> | ATION PART |
|-------------------------|------------|
|                         |            |

| Lens colour:       | Blue        |
|--------------------|-------------|
| Lens material:     | Plastic     |
| Lens illumination: | Illuminated |
| Lens shape:        | Flush       |
| Lens optics:       | translucent |

## **OTHER**

| Short Description: | Lens, 15.3 mm x 15.3 mm, Illuminated, Blue, Flush, Plastic |
|--------------------|------------------------------------------------------------|
| Dimension:         | 15.3 mm x 15.3 mm                                          |