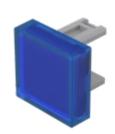

## 31-951.6 Lens

| PRODUCT RANG | λE |
|--------------|----|
|--------------|----|

**Product Status:** 

Not Recommended for new design

## FRONT

Front form:

Square

| <b>OPERATING-/INDIC</b> | ATION PART |
|-------------------------|------------|
|                         |            |

| Lens colour:       | Blue        |
|--------------------|-------------|
| Lens material:     | Plastic     |
| Lens illumination: | Illuminated |
| Lens shape:        | Flush       |
| Lens optics:       | translucent |

## **OTHER**

| Short Description: | Lens, 15.3 mm x 15.3 mm, Illuminated, Blue, Flush, Plastic |
|--------------------|------------------------------------------------------------|
| Dimension:         | 15.3 mm x 15.3 mm                                          |