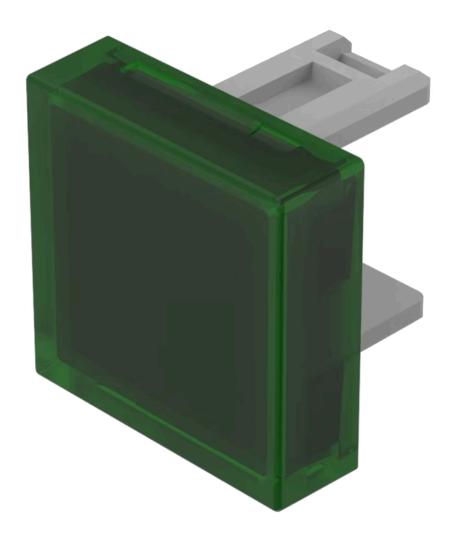

# 31-951.5 Lens

|  |  |  | Т |  |  |  |
|--|--|--|---|--|--|--|
|  |  |  |   |  |  |  |
|  |  |  |   |  |  |  |

**Product Status:** Not Recommended for new design

FRONT

Front form: Square

#### **OPERATING-/INDICATION PART**

Lens colour: Green

Lens material: Plastic

Lens illumination: Illuminated

Lens shape: Flush

Lens optics: translucent

#### **OTHER**

**Short Description:** Lens, 15.3 mm x 15.3 mm, Illuminated, Green, Flush, Plastic

**Dimension:** 15.3 mm x 15.3 mm

Product attributes:

Not recommended for film insert