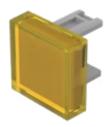

## Lens

31-

951.4

## 31-951.4 Lens

Square

| OPERATING-/INDICATION PART |                 |
|----------------------------|-----------------|
| Lens colour:               | Yellow          |
| Lens material:             | Plastic         |
| Lens illumination:         | Illuminated     |
| Lens shape:                | Flush           |
| Lens optics:               | translucent     |
|                            |                 |
| MECHANICAL CHARATERISTIC   |                 |
| Weight:                    | 0.001 kg        |
|                            |                 |
| CERTIFICATE                |                 |
| REACH:                     | REACH compliant |
| RoHS:                      | RoHS compliant  |
|                            |                 |

15.3 mm x 15.3 mm

Not recommended for film insert

Lens, 15.3 mm x 15.3 mm, Illuminated, Yellow, Flush, Plastic