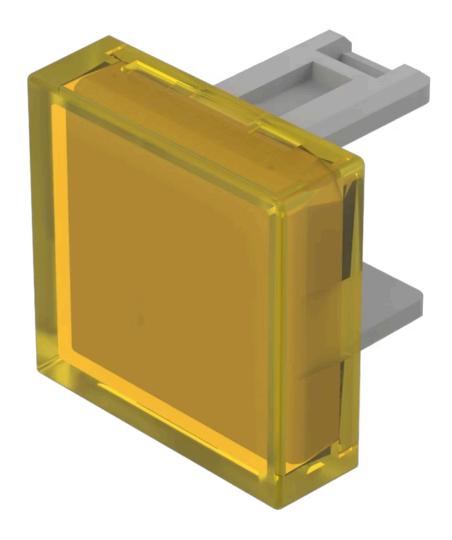

## Lens

31-

951.4

## 31-951.4 Lens

Square

| OPERATING-/INDICATION PART |                 |
|----------------------------|-----------------|
| Lens colour:               | Yellow          |
| Lens material:             | Plastic         |
| Lens illumination:         | Illuminated     |
| Lens shape:                | Flush           |
| Lens optics:               | translucent     |
|                            |                 |
| MECHANICAL CHARATERISTIC   |                 |
| Weight:                    | 0.001 kg        |
|                            |                 |
| CERTIFICATE                |                 |
| REACH:                     | REACH compliant |
| RoHS:                      | RoHS compliant  |
|                            |                 |

15.3 mm x 15.3 mm

Not recommended for film insert

Lens, 15.3 mm x 15.3 mm, Illuminated, Yellow, Flush, Plastic