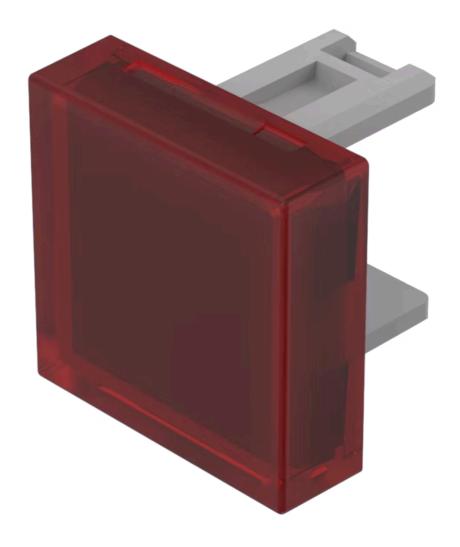

## 31-951.2 Lens

| PRODUCT RANGE              |                                |
|----------------------------|--------------------------------|
| Product Status:            | Not Recommended for new design |
|                            |                                |
| FRONT                      |                                |
| Front form:                | Square                         |
|                            |                                |
| OPERATING-/INDICATION PART |                                |
| Lens colour:               | Red                            |
| Lens material:             | Plastic                        |
| Lens illumination:         | Illuminated                    |
| Lens shape:                | Flush                          |
| Lens optics:               | translucent                    |
|                            |                                |
| MECHANICAL CHARACTERISTICS |                                |
| Weight:                    | 0.001 kg                       |
|                            |                                |
| CERTIFICATE                |                                |
| REACH:                     | REACH compliant                |

## **OTHER**

RoHS:

**Short Description:** Lens, 15.3 mm x 15.3 mm, Illuminated, Red, Flush, Plastic

RoHS compliant

**Dimension:** 15.3 mm x 15.3 mm

Product attributes:

Not recommended for film insert