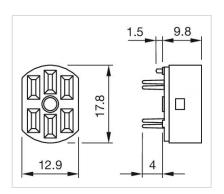

# PCB plug-in base

Distribution by Newark



31-942



Image not available





# 31-942 PCB plug-in base

### **PRODUCT RANGE**

Product Status: Not Recommended for new design

#### **MECHANICAL CHARACTERISTICS**

Terminal: PCB terminal

Weight: 0.002 kg

#### **OTHER**

**Short Description:** PCB plug-in base, Plastic, heat-resistant and self-extinguishing, PCB terminal,

Axial

Titel Accessory: PCB plug-in base

Material: Plastic, heat-resistant and self-extinguishing

**Product attributes:** For snap-action switching element 2.8 mm

Pins: Axial

Component layouts:



A = Axial socket

B = Drilling-/occupancy plan (component side)

C = non-metallic

D = for central mounting with M2 screw, if desired

## Dimension drawings:



for Part No. 31-942