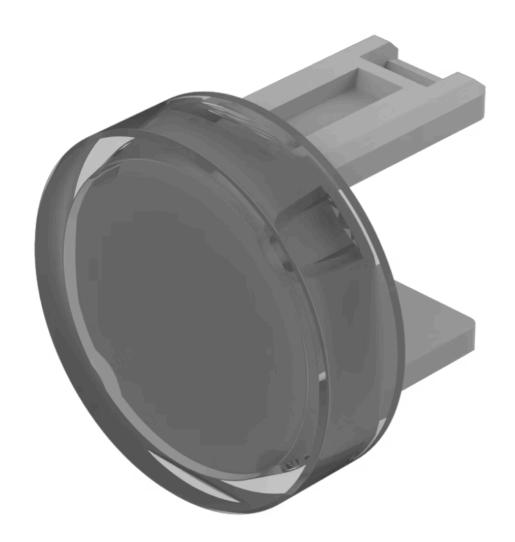

## 31-933.7 Lens

|                            | Loading                        |
|----------------------------|--------------------------------|
| PRODUCT RANGE              |                                |
| Product Status:            | Not Recommended for new design |
|                            |                                |
| FRONT                      |                                |
| Front form:                | Round                          |
|                            |                                |
| OPERATING-/INDICATION PART |                                |
| Lens colour:               | Colourless                     |
| Lens material:             | Plastic                        |
| Lens illumination:         | Illuminated                    |
| Lens shape:                | Flush                          |
| Lens optics:               | transparent                    |
|                            |                                |
| MECHANICAL CHARACTERISTICS |                                |
| Weight:                    | 0.001 kg                       |
|                            |                                |
| CERTIFICATE                |                                |

## **OTHER**

REACH:

RoHS:

Short Description: Lens, Ø 15.8 mm, Illuminated, Colourless, Flush, Plastic

**Dimension:** Ø 15.8 mm