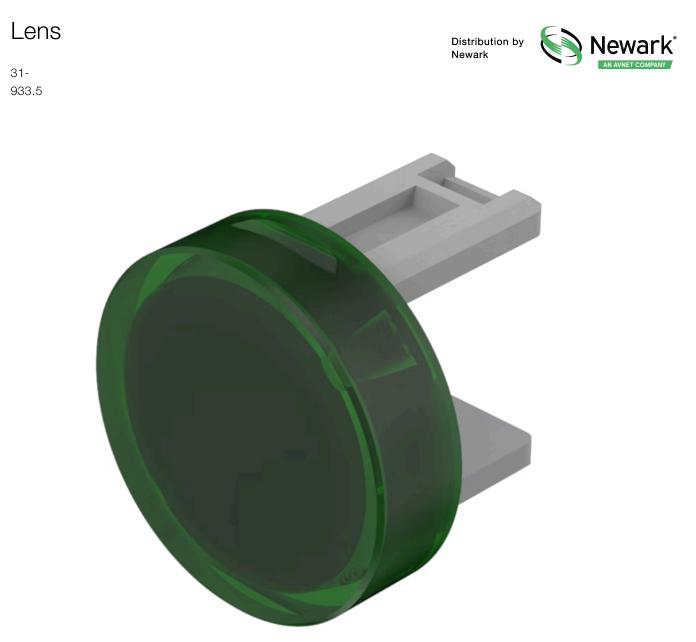

# 31-933.5 Lens

Loading . . .

| PR | OD  | υст | RAN | IGE |
|----|-----|-----|-----|-----|
|    | ~ - | ••• |     |     |

**Product Status:** 

Not Recommended for new design

#### FRONT

Front form:

Round

| <b>OPERATING-</b> | /INDICATION F | PART |
|-------------------|---------------|------|
|                   |               |      |

| Lens colour:       | Green       |
|--------------------|-------------|
| Lens material:     | Plastic     |
| Lens illumination: | Illuminated |
| Lens shape:        | Flush       |
| Lens optics:       | transparent |

### **OTHER**

Short Description:

Lens, Ø 15.8 mm, Illuminated, Green, Flush, Plastic

Dimension:

Ø 15.8 mm