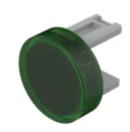

# 31-933.5 Lens

Loading . . .

| PR | OD  | υст | RAN | IGE |
|----|-----|-----|-----|-----|
|    | ~ - | ••• |     |     |

**Product Status:** 

Not Recommended for new design

#### FRONT

Front form:

Round

| <b>OPERATING-</b> | /INDICATION F | PART |
|-------------------|---------------|------|
|                   |               |      |

| Lens colour:       | Green       |
|--------------------|-------------|
| Lens material:     | Plastic     |
| Lens illumination: | Illuminated |
| Lens shape:        | Flush       |
| Lens optics:       | transparent |

### **OTHER**

Short Description:

Lens, Ø 15.8 mm, Illuminated, Green, Flush, Plastic

Dimension:

Ø 15.8 mm