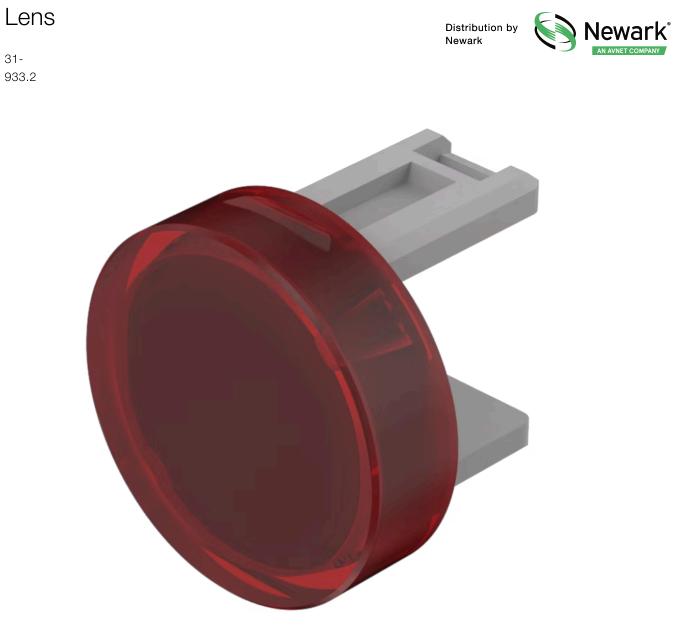

# 31-933.2 Lens

| DD           | וחח | ICT | RAN   | GE        |
|--------------|-----|-----|-------|-----------|
| <b>F I I</b> |     |     | 11011 | <b>UL</b> |

**Product Status:** 

Not Recommended for new design

#### FRONT

Front form:

Round

| ODEDATING |            |          |
|-----------|------------|----------|
| OPERATING | a-/INDICAL | ION PART |

| Lens colour:       | Red         |
|--------------------|-------------|
| Lens material:     | Plastic     |
| Lens illumination: | Illuminated |
| Lens shape:        | Flush       |
| Lens optics:       | transparent |

#### **OTHER**

Short Description:

Lens, Ø 15.8 mm, Illuminated, Red, Flush, Plastic

Dimension:

Ø 15.8 mm