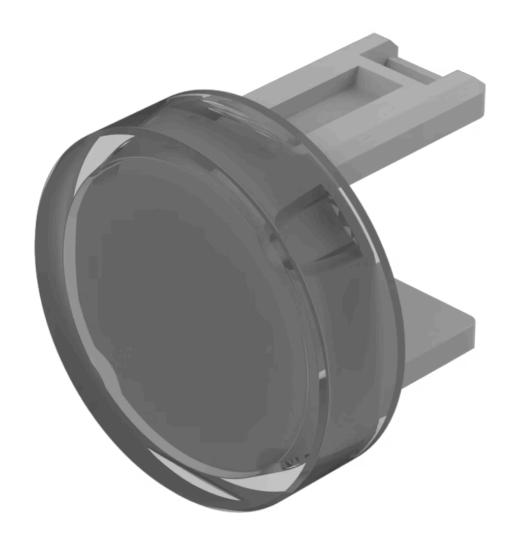

# 31-931.9 Lens

| PR | OD | UCT | RAN | IGE |
|----|----|-----|-----|-----|
|    |    |     |     |     |
|    |    |     |     |     |

Product Status: Not Recommended for new design

**FRONT** 

Front form: Round

#### **OPERATING-/INDICATION PART**

Lens colour: White

Lens material: Plastic

Lens illumination: Illuminated

Lens shape: Flush

**Lens optics:** translucent

#### **OTHER**

**Short Description:** Lens, Ø 15.8 mm, Illuminated, White, Flush, Plastic

**Dimension:** Ø 15.8 mm

Product attributes:

Not recommended for film insert