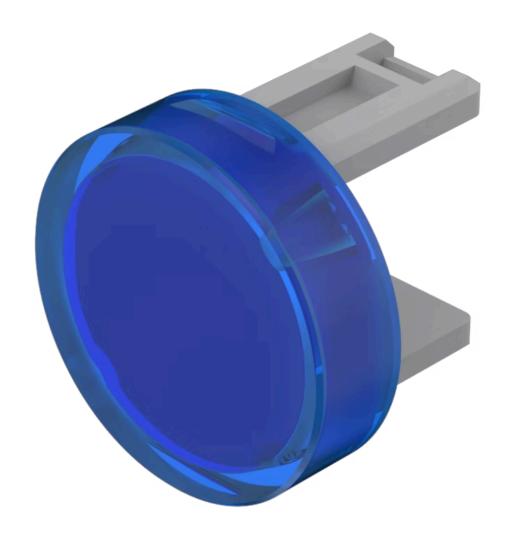

# 31-931.6 Lens

|  |  | C. |  |  |  |
|--|--|----|--|--|--|
|  |  |    |  |  |  |
|  |  |    |  |  |  |

**Product Status:** Not Recommended for new design

**FRONT** 

Front form: Round

#### **OPERATING-/INDICATION PART**

Lens colour: Blue

Lens material: Plastic

Lens illumination: Illuminated

Lens shape: Flush

**Lens optics:** translucent

#### **OTHER**

Short Description: Lens, Ø 15.8 mm, Illuminated, Blue, Flush, Plastic

**Dimension:** Ø 15.8 mm

Product attributes:

Not recommended for film insert