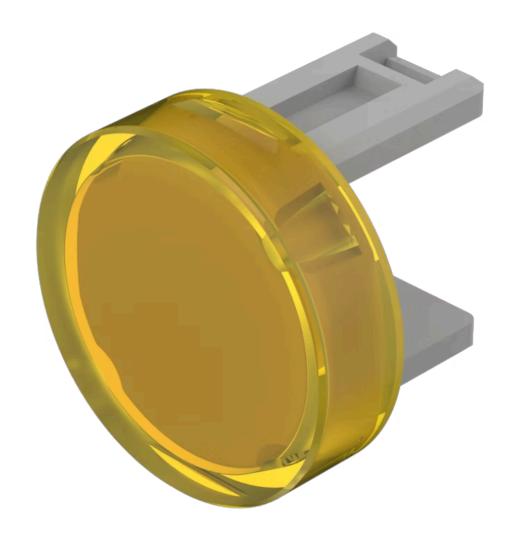

## 31-931.4 Lens

| PRODUCT RANGE              |                                |
|----------------------------|--------------------------------|
| Product Status:            | Not Recommended for new design |
|                            |                                |
| FRONT                      |                                |
| Front form:                | Round                          |
|                            |                                |
| OPERATING-/INDICATION PART |                                |
| Lens colour:               | Yellow                         |
| Lens material:             | Plastic                        |
| Lens illumination:         | Illuminated                    |
| Lens shape:                | Flush                          |
| Lens optics:               | translucent                    |
|                            |                                |
| MECHANICAL CHARACTERISTICS |                                |
| Weight:                    | 0.001 kg                       |
|                            |                                |

## OTHER

**REACH:** 

RoHS:

**CERTIFICATE** 

**Short Description:** Lens, Ø 15.8 mm, Illuminated, Yellow, Flush, Plastic

REACH compliant

RoHS compliant

**Dimension:** Ø 15.8 mm