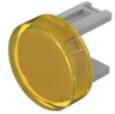

## 31-931.4 Lens

| PRODUCT RANGE              |                                |
|----------------------------|--------------------------------|
| Product Status:            | Not Recommended for new design |
|                            |                                |
| FRONT                      |                                |
| Front form:                | Round                          |
|                            |                                |
| OPERATING-/INDICATION PART |                                |
| Lens colour:               | Yellow                         |
| Lens material:             | Plastic                        |
| Lens illumination:         | Illuminated                    |
| Lens shape:                | Flush                          |
| Lens optics:               | translucent                    |
|                            |                                |
| MECHANICAL CHARACTERISTICS |                                |
| Weight:                    | 0.001 kg                       |
|                            |                                |

## OTHER

**REACH:** 

RoHS:

**CERTIFICATE** 

**Short Description:** Lens, Ø 15.8 mm, Illuminated, Yellow, Flush, Plastic

REACH compliant

RoHS compliant

**Dimension:** Ø 15.8 mm