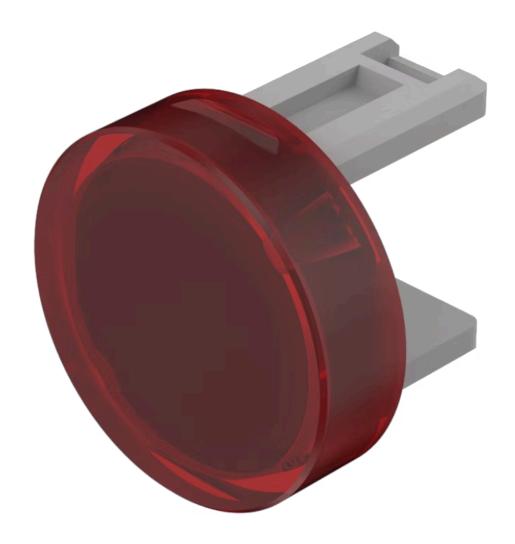

## 31-931.2 Lens

| PRODUCT RANGE              |                                |
|----------------------------|--------------------------------|
| Product Status:            | Not Recommended for new design |
|                            |                                |
| FRONT                      |                                |
| Front form:                | Round                          |
|                            |                                |
| OPERATING-/INDICATION PART |                                |
| Lens colour:               | Red                            |
| Lens material:             | Plastic                        |
| Lens illumination:         | Illuminated                    |
| Lens shape:                | Flush                          |
| Lens optics:               | translucent                    |
|                            |                                |
| MECHANICAL CHARACTERISTICS |                                |
| Weight:                    | 0.001 kg                       |
|                            |                                |
| CERTIFICATE                |                                |
| REACH:                     | REACH compliant                |
| RoHS:                      | RoHS compliant                 |

**OTHER** 

**Short Description:** Lens, Ø 15.8 mm, Illuminated, Red, Flush, Plastic

Dimension: Ø 15.8 mm Product attributes:

Not recommended for film insert