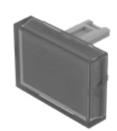

# 31-905.7 Lens

### FRONT

Front form:

Rectangular

| <b>OPERATING-/INDICATION</b> | PART  |
|------------------------------|-------|
|                              | 1 111 |

| Lens colour:       | Colourless  |
|--------------------|-------------|
| Lens material:     | Plastic     |
| Lens illumination: | Illuminated |
| Lens shape:        | Flush       |
| Lens optics:       | transparent |

### **OTHER**

| Short Description: | Lens, 21.5 mm x 15.3 mm, Illuminated, Colourless, Flush, Plastic |
|--------------------|------------------------------------------------------------------|
| Dimension:         | 21.5 mm x 15.3 mm                                                |