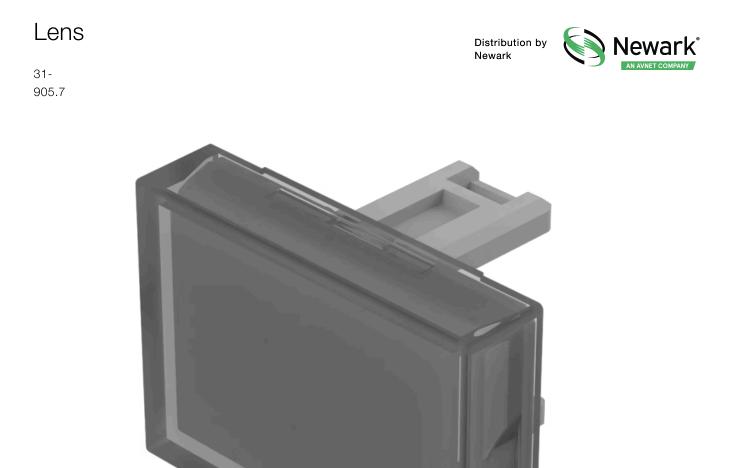

# 31-905.7 Lens

### FRONT

Front form:

Rectangular

| <b>OPERATING-/INDICATION</b> | PART  |
|------------------------------|-------|
|                              | 1 111 |

| Lens colour:       | Colourless  |
|--------------------|-------------|
| Lens material:     | Plastic     |
| Lens illumination: | Illuminated |
| Lens shape:        | Flush       |
| Lens optics:       | transparent |

### **OTHER**

| Short Description: | Lens, 21.5 mm x 15.3 mm, Illuminated, Colourless, Flush, Plastic |
|--------------------|------------------------------------------------------------------|
| Dimension:         | 21.5 mm x 15.3 mm                                                |