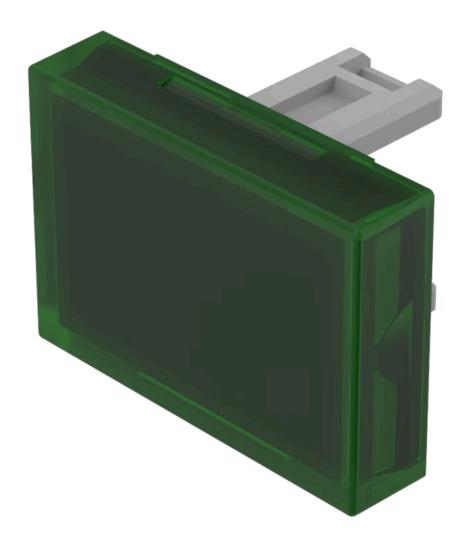

FRONT

Front form: Rectangular

#### **OPERATING-/INDICATION PART**

Lens colour: Green

Lens material: Plastic

Lens illumination: Illuminated

Lens shape: Flush

Lens optics: transparent

#### **OTHER**

**Short Description:** Lens, 21.5 mm x 15.3 mm, Illuminated, Green, Flush, Plastic

**Dimension:** 21.5 mm x 15.3 mm

Product attributes:

Not recommended for film insert