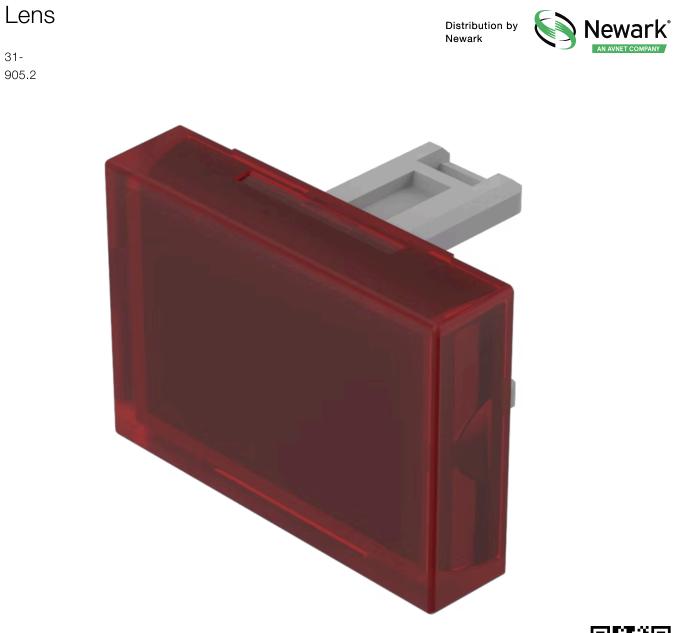

# 31-905.2 Lens

### FRONT

| Front form: | Rectangular |
|-------------|-------------|
| Front form: | Rectangular |

#### **OPERATING-/INDICATION PART**

| Lens colour:       | Red         |
|--------------------|-------------|
| Lens material:     | Plastic     |
| Lens illumination: | Illuminated |
| Lens shape:        | Flush       |
| Lens optics:       | transparent |

#### OTHER

| Short Description:  | Lens, 21.5 mm x 15.3 mm, Illuminated, Red, Flush, Plastic |
|---------------------|-----------------------------------------------------------|
| Dimension:          | 21.5 mm x 15.3 mm                                         |
| Product attributes: | Not recommended for film insert                           |