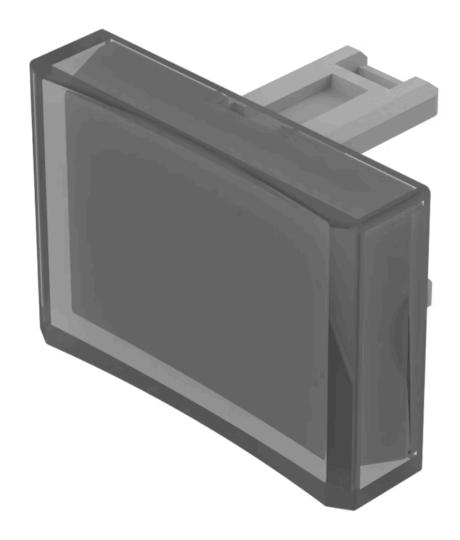

# 31-904.7 Lens

| PRODUCT RANG | ANGE |
|--------------|------|
|--------------|------|

Product Status: Not Recommended for new design

**FRONT** 

Front form: Rectangular

### **OPERATING-/INDICATION PART**

Lens colour: Colourless

Lens material: Plastic

Lens illumination: Illuminated

Lens shape: Concave

Lens optics: transparent

### **OTHER**

**Short Description:** Lens, 21.5 mm x 15.3 mm, Illuminated, Colourless, Concave, Plastic

**Dimension:** 21.5 mm x 15.3 mm