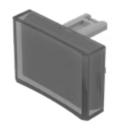

# 31-904.7 Lens

| PRODUCT RANG | ANGE |
|--------------|------|
|--------------|------|

Product Status: Not Recommended for new design

**FRONT** 

Front form: Rectangular

### **OPERATING-/INDICATION PART**

Lens colour: Colourless

Lens material: Plastic

Lens illumination: Illuminated

Lens shape: Concave

Lens optics: transparent

### **OTHER**

**Short Description:** Lens, 21.5 mm x 15.3 mm, Illuminated, Colourless, Concave, Plastic

**Dimension:** 21.5 mm x 15.3 mm