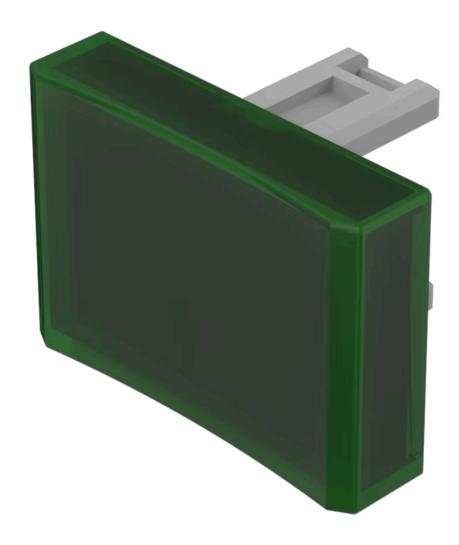

# 31-904.5 Lens

|    | o | $\boldsymbol{\cap}$ | м  | п |
|----|---|---------------------|----|---|
| г. | п | v                   | IV | ш |
|    |   | _                   |    |   |

Front form: Rectangular

#### **OPERATING-/INDICATION PART**

Lens colour: Green

Lens material: Plastic

Lens illumination: Illuminated

Lens shape: Concave

Lens optics: transparent

#### **OTHER**

**Short Description:** Lens, 21.5 mm x 15.3 mm, Illuminated, Green, Concave, Plastic

**Dimension:** 21.5 mm x 15.3 mm