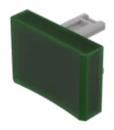

# 31-904.5 Lens

|    | o | $\boldsymbol{\cap}$ | м  | п |
|----|---|---------------------|----|---|
| г. | п | v                   | IV | ш |
|    |   | _                   |    |   |

Front form: Rectangular

#### **OPERATING-/INDICATION PART**

Lens colour: Green

Lens material: Plastic

Lens illumination: Illuminated

Lens shape: Concave

Lens optics: transparent

#### **OTHER**

**Short Description:** Lens, 21.5 mm x 15.3 mm, Illuminated, Green, Concave, Plastic

**Dimension:** 21.5 mm x 15.3 mm