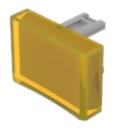

# 31-904.4 Lens

|  |  |  | Т |  |  |  |
|--|--|--|---|--|--|--|
|  |  |  |   |  |  |  |
|  |  |  |   |  |  |  |

Product Status: Not Recommended for new design

**FRONT** 

Front form: Rectangular

### **OPERATING-/INDICATION PART**

Lens colour: Yellow

Lens material: Plastic

Lens illumination: Illuminated

Lens shape: Concave

Lens optics: transparent

#### **OTHER**

**Short Description:** Lens, 21.5 mm x 15.3 mm, Illuminated, Yellow, Concave, Plastic

**Dimension:** 21.5 mm x 15.3 mm