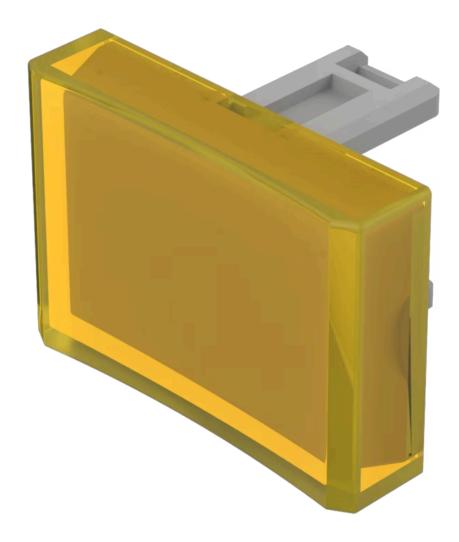

# 31-904.4 Lens

|  |  |  | Т |  |  |  |
|--|--|--|---|--|--|--|
|  |  |  |   |  |  |  |
|  |  |  |   |  |  |  |

Product Status: Not Recommended for new design

**FRONT** 

Front form: Rectangular

### **OPERATING-/INDICATION PART**

Lens colour: Yellow

Lens material: Plastic

Lens illumination: Illuminated

Lens shape: Concave

Lens optics: transparent

#### **OTHER**

**Short Description:** Lens, 21.5 mm x 15.3 mm, Illuminated, Yellow, Concave, Plastic

**Dimension:** 21.5 mm x 15.3 mm