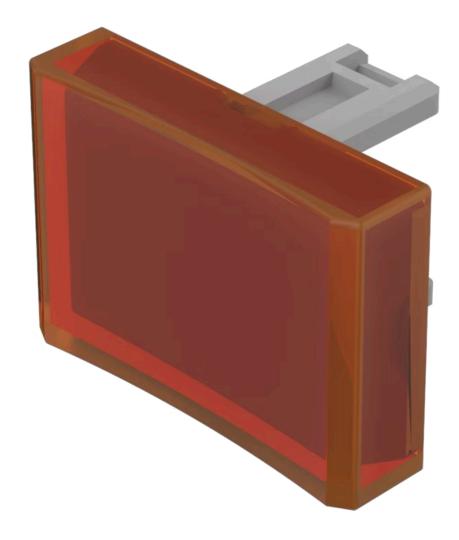

# 31-904.3 Lens

| PRO |  |  |
|-----|--|--|
|     |  |  |

**Product Status:** Not Recommended for new design

**FRONT** 

Front form: Rectangular

### **OPERATING-/INDICATION PART**

Lens colour: Orange

Lens material: Plastic

Lens illumination: Illuminated

Lens shape: Concave

Lens optics: transparent

#### **OTHER**

**Short Description:** Lens, 21.5 mm x 15.3 mm, Illuminated, Orange, Concave, Plastic

**Dimension:** 21.5 mm x 15.3 mm