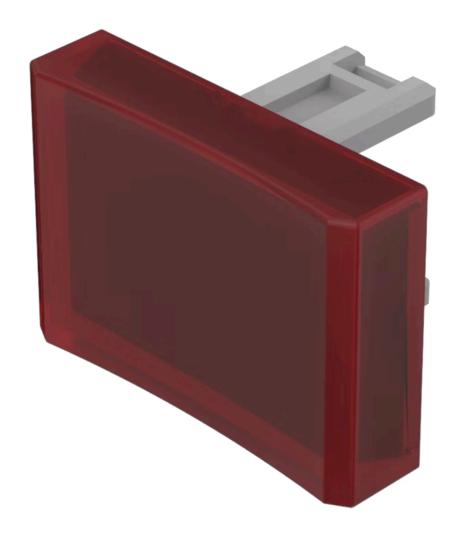

# 31-904.2 Lens

| PRO |  |  |
|-----|--|--|
|     |  |  |

Product Status: Not Recommended for new design

**FRONT** 

Front form: Rectangular

### **OPERATING-/INDICATION PART**

Lens colour: Red

Lens material: Plastic

Lens illumination: Illuminated

Lens shape: Concave

Lens optics: transparent

### **OTHER**

**Short Description:** Lens, 21.5 mm x 15.3 mm, Illuminated, Red, Concave, Plastic

**Dimension:** 21.5 mm x 15.3 mm