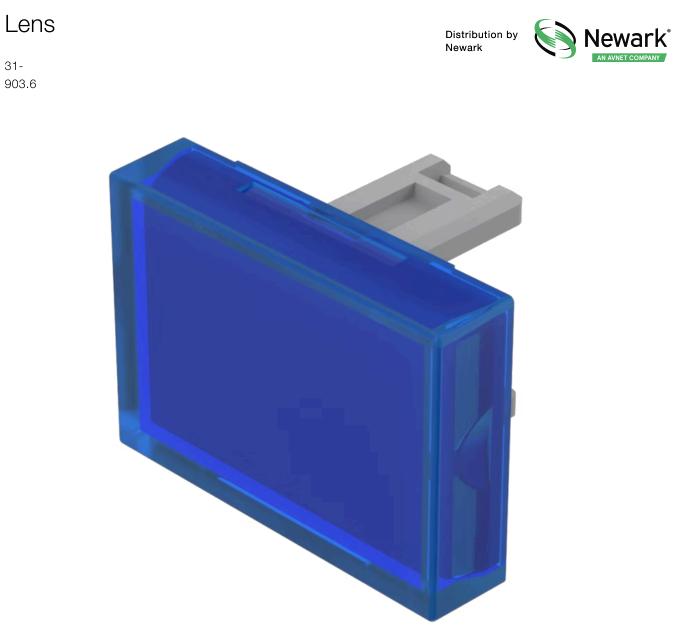

# 31-903.6 Lens

#### FRONT

Front form:

Rectangular

#### **OPERATING-/INDICATION PART**

| Lens colour:       | Blue        |
|--------------------|-------------|
| Lens material:     | Plastic     |
| Lens illumination: | Illuminated |
| Lens shape:        | Flush       |
| Lens optics:       | transparent |

#### **OTHER**

Short Description:

Dimension:

Lens, 21.5 mm x 15.3 mm, Illuminated, Blue, Flush, Plastic

21.5 mm x 15.3 mm