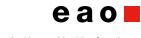

# 31-903.5 Lens

#### FRONT

Front form:

Rectangular

#### **OPERATING-/INDICATION PART**

| Lens colour:       | Green       |
|--------------------|-------------|
| Lens material:     | Plastic     |
| Lens illumination: | Illuminated |
| Lens shape:        | Flush       |
| Lens optics:       | transparent |

#### **OTHER**

Short Description:

Dimension:

Lens, 21.5 mm x 15.3 mm, Illuminated, Green, Flush, Plastic

21.5 mm x 15.3 mm