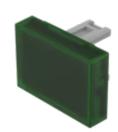

# 31-903.5 Lens

#### FRONT

Front form:

Rectangular

#### **OPERATING-/INDICATION PART**

| Lens colour:       | Green       |
|--------------------|-------------|
| Lens material:     | Plastic     |
| Lens illumination: | Illuminated |
| Lens shape:        | Flush       |
| Lens optics:       | transparent |

#### **OTHER**

Short Description:

Dimension:

Lens, 21.5 mm x 15.3 mm, Illuminated, Green, Flush, Plastic

21.5 mm x 15.3 mm