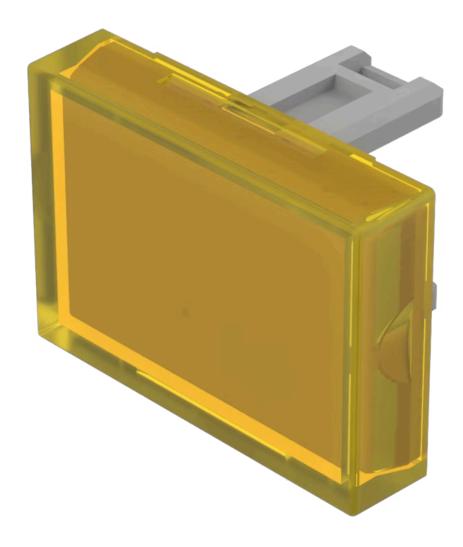

### **FRONT**

Front form: Rectangular

### **OPERATING-/INDICATION PART**

Lens colour: Yellow

Lens material: Plastic

Lens illumination: Illuminated

Lens shape: Flush

Lens optics: transparent

#### **OTHER**

**Short Description:** Lens, 21.5 mm x 15.3 mm, Illuminated, Yellow, Flush, Plastic

**Dimension:** 21.5 mm x 15.3 mm