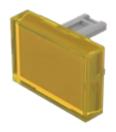

### **FRONT**

Front form: Rectangular

### **OPERATING-/INDICATION PART**

Lens colour: Yellow

Lens material: Plastic

Lens illumination: Illuminated

Lens shape: Flush

Lens optics: transparent

#### **OTHER**

**Short Description:** Lens, 21.5 mm x 15.3 mm, Illuminated, Yellow, Flush, Plastic

**Dimension:** 21.5 mm x 15.3 mm