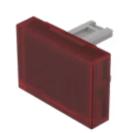

# 31-903.2 Lens

#### FRONT

Front form:

Rectangular

#### **OPERATING-/INDICATION PART**

| Lens colour:       | Red         |
|--------------------|-------------|
| Lens material:     | Plastic     |
| Lens illumination: | Illuminated |
| Lens shape:        | Flush       |
| Lens optics:       | transparent |

#### **OTHER**

Short Description:

Dimension:

Lens, 21.5 mm x 15.3 mm, Illuminated, Red, Flush, Plastic

21.5 mm x 15.3 mm