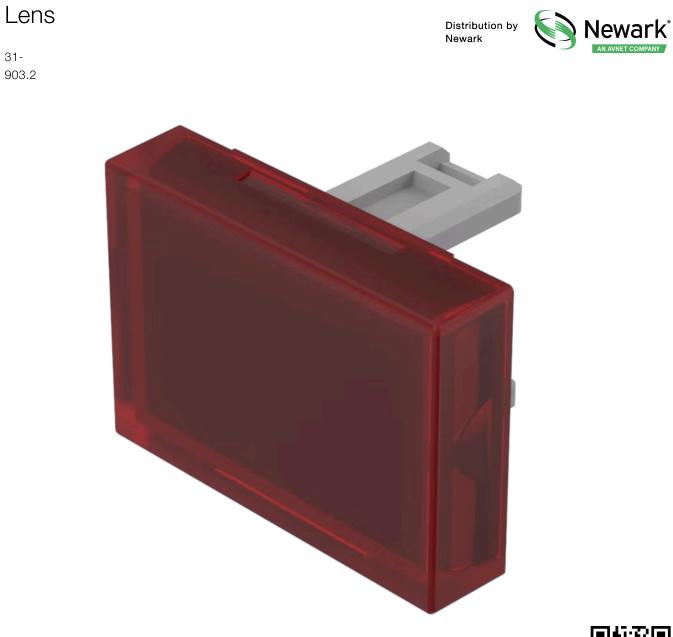

# 31-903.2 Lens

#### FRONT

Front form:

Rectangular

#### **OPERATING-/INDICATION PART**

| Lens colour:       | Red         |
|--------------------|-------------|
| Lens material:     | Plastic     |
| Lens illumination: | Illuminated |
| Lens shape:        | Flush       |
| Lens optics:       | transparent |

#### **OTHER**

Short Description:

Dimension:

Lens, 21.5 mm x 15.3 mm, Illuminated, Red, Flush, Plastic

21.5 mm x 15.3 mm