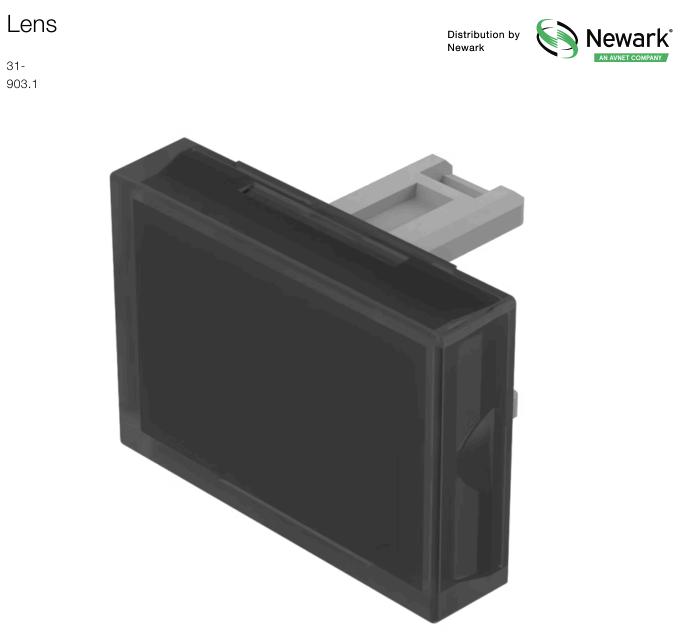

# 31-903.1 Lens

Loading . . .

# FRONT

Front form:

Rectangular

#### **OPERATING-/INDICATION PART**

| Lens colour:       | Smokey black |
|--------------------|--------------|
| Lens material:     | Plastic      |
| Lens illumination: | Illuminated  |
| Lens shape:        | Flush        |
| Lens optics:       | transparent  |

## **OTHER**

Short Description:

Dimension:

Lens, 21.5 mm x 15.3 mm, Illuminated, Smokey black, Flush, Plastic

21.5 mm x 15.3 mm